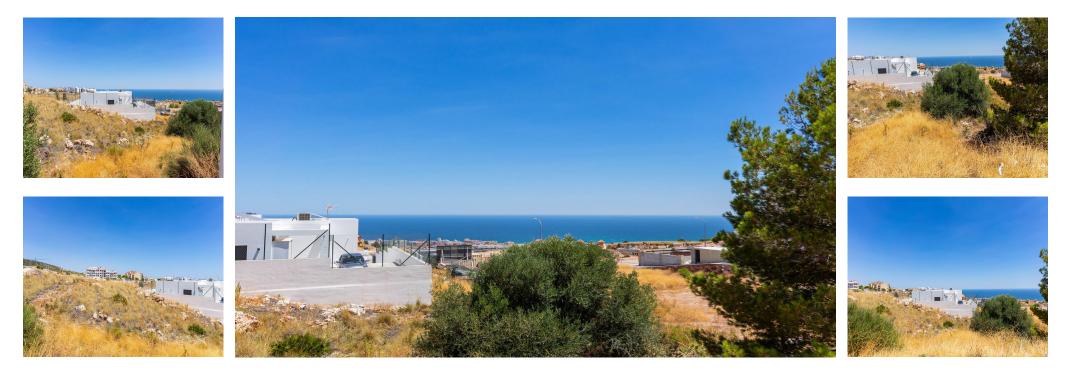

## Benalmadena

Plot

## **580 m2**

Excellent plot with sea views in the upper area of Santangelo Norte. Plot with a slight slope and situated on high ground. Maximum utilization of the surface area. Basic features: Total land area: 580 m<sup>2</sup> Minimum sale area: 580 m<sup>2</sup> Buildable area: 290 m<sup>2</sup> Urban access Urban planning status: Urban land (plot) Zoned for single-family residential (villas) 2 buildable floors Amenities: Water Electricity Sewage system Street lighting Sidewalks PLOT'S PRICE: 235.000[] + VAT

Setting

- Suburban
- 🖌 Close To Town
- Urbanisation

Orientation South West Condition Excellent

ellent

Views Sea Mountain Panoramic