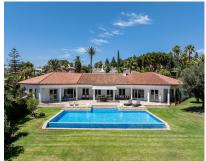

## **Sales - House - Hacienda Las Chapas** 4.200.000€

Ref.-ID: R4793290 **Hacienda Las Chapas** 

Community: 4,440 EUR / year IBI: 5,042 EUR / year

Rubbish: 280 EUR / year

583 m2

House

3722 m2

Fantastic villa in Hacienda Las Chapas, Marbella East, Fully renovated in 2004. This modern style villa of 583 m2 on a plot of 3,722 m2 offers great views of the Mediterranean Sea and in the distance La Sierra de Las Nieves Mountains. The villa has been integrated in the natural landscape, creating around it park-alike mature and well manicured gardens with several pieces of artwork. The house is fully private and South facing, ideal for the most spectacular sunsets. The impressive entrance welcomes you, leading in turn to a spacious living room with fireplace, dining room and a fully equipped kitchen. All with direct access to large terraces with open sea and mountain views. One part of the house contains a guest toilet, a guest bedroom with en suite bathroom, the master bedroom with a separate office area, walk-in wardrobes and a full bathroom with shower and massage bath. Direct access to the beautiful garden. The other part of the house contains an en suite bedroom with study and full bathroom. Also here you have direct access to the garden. On this level you will also have a huge utillity room, etc.....with its own entrance and direct access out to a double garage. The lower level offers one separate guest- or staff apartment studio, machinery rooms, service toilet and plenty of storage space. Covered parking space for two cars. SPECIFICATIONS include air-conditioning hot & cold in the bedrooms and heating system in all rooms, high quality ceramic floors, double glazing, alarm system, etc.,... The pool can be heated, the garden has automatic irrigation system, lit up garden during night. THE AREA: Hacienda Las Chapas ranks amongst the 10 most prestigious residential areas on the Costa del Sol. The area consists of mainly larger villas or mansions. Ideal position with short distance to the beaches in Cabopino, Marbesa or Elviria - with a distance of less than 2 km to Elviria, the main centre in Marbella East. The urbanisation has 24-H security on-site. The price does not include expenses and taxes. The additional costs to the price to be paid by the buyer are: New home/1st transfer Value Added Tax (VAT) 10% (or 4% in the case of protected housing), Added Value Tax (VAT) 10% (or 4% in case of protected housing); or in case of 2nd and/or Subsequent Transmissions Transfer Tax (ITP) 7,8,9%. In addition, the formalisation in public document of the purchase contract (deeds) is subject to AID (Stamp Duty) 1.2% on the purchase price, registration and notary fees. You have at your disposal a copy of the corresponding information sheet of this property in our office according to Decree 218/2005 of 11 October.