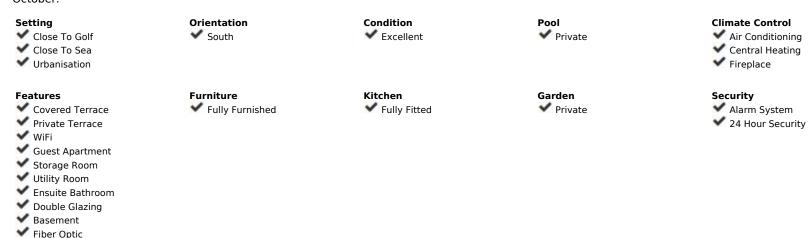

## **Sales - House - Hacienda Las Chapas** 4.200.000€

Ref.-ID: R4793290 **Hacienda Las Chapas** 

Community: 4,440 EUR / year IBI: 5,042 EUR / year

Rubbish: 280 EUR / year

583 m2

House

3722 m2

Fantastic villa in Hacienda Las Chapas, Marbella East, Fully renovated in 2004. This modern style villa of 583 m2 on a plot of 3,722 m2 offers great views of the Mediterranean Sea and in the distance La Sierra de Las Nieves Mountains. The villa has been integrated in the natural landscape, creating around it park-alike mature and well manicured gardens with several pieces of artwork. The house is fully private and South facing, ideal for the most spectacular sunsets. The impressive entrance welcomes you, leading in turn to a spacious living room with fireplace, dining room and a fully equipped kitchen. All with direct access to large terraces with open sea and mountain views. One part of the house contains a guest toilet, a guest bedroom with en suite bathroom, the master bedroom with a separate office area, walk-in wardrobes and a full bathroom with shower and massage bath. Direct access to the beautiful garden. The other part of the house contains an en suite bedroom with study and full bathroom. Also here you have direct access to the garden. On this level you will also have a huge utillity room, etc.....with its own entrance and direct access out to a double garage. The lower level offers one separate guest- or staff apartment studio, machinery rooms, service toilet and plenty of storage space. Covered parking space for two cars. SPECIFICATIONS include air-conditioning hot & cold in the bedrooms and heating system in all rooms, high quality ceramic floors, double glazing, alarm system, etc.,... The pool can be heated, the garden has automatic irrigation system, lit up garden during night. THE AREA: Hacienda Las Chapas ranks amongst the 10 most prestigious residential areas on the Costa del Sol. The area consists of mainly larger villas or mansions. Ideal position with short distance to the beaches in Cabopino, Marbesa or Elviria - with a distance of less than 2 km to Elviria, the main centre in Marbella East. The urbanisation has 24-H security on-site. The price does not include expenses and taxes. The additional costs to the price to be paid by the buyer are: New home/1st transfer Value Added Tax (VAT) 10% (or 4% in the case of protected housing), Added Value Tax (VAT) 10% (or 4% in case of protected housing); or in case of 2nd and/or Subsequent Transmissions Transfer Tax (ITP) 7,8,9%. In addition, the formalisation in public document of the purchase contract (deeds) is subject to AID (Stamp Duty) 1.2% on the purchase price, registration and notary fees. You have at your disposal a copy of the corresponding information sheet of this property in our office according to Decree 218/2005 of 11 October.