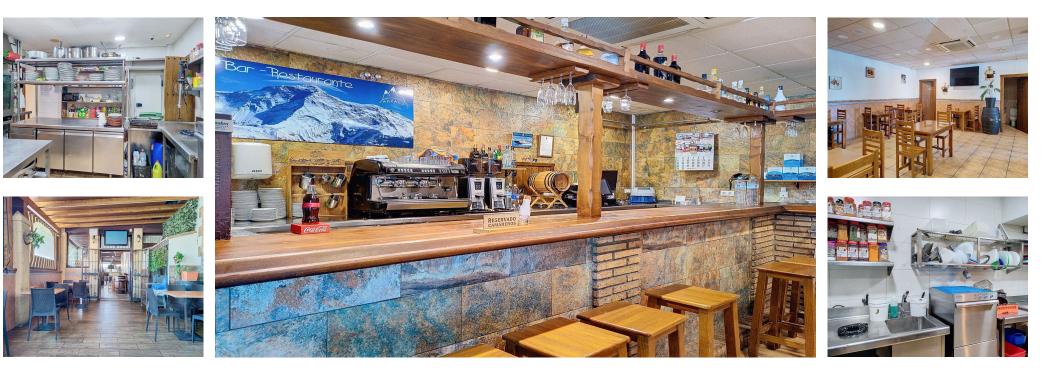

## **289 m2**

Unique investment opportunity in Torremolinos! This fully operational restaurant, located in the city's industrial estate, offers an excellent opportunity for those seeking an established and thriving business. With a capacity for more than 250 diners, distributed in two bars, five lounges and a spacious terrace, this establishment is operating at full capacity, doubling tables daily, and due to its size, it is perfect for hosting events of all kinds. It has a fully equipped kitchen and a barbecue area. The profitability of this business is high and demonstrable Don't miss the opportunity to acquire the most profitable restaurant in Torremolinos. Contact us today for more information and to arrange a visit to the facilities!