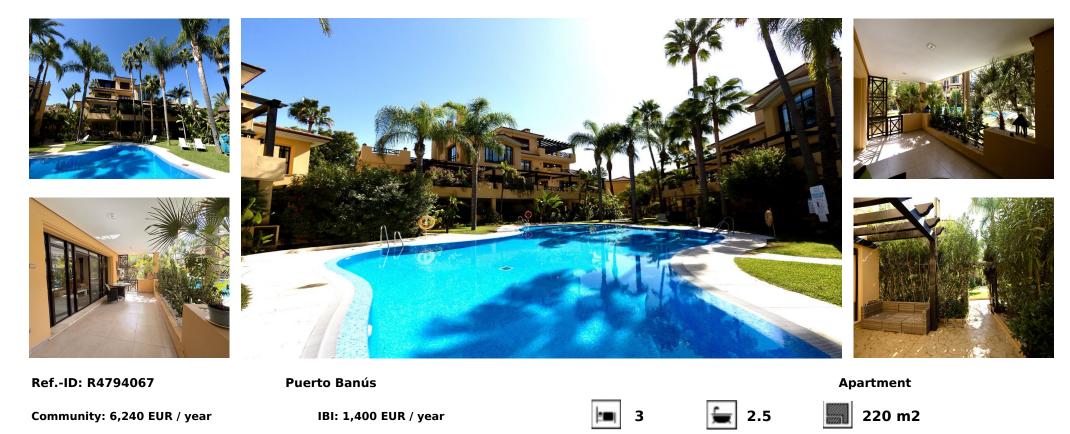

## Sales - Apartment - Puerto Banús 1.125.000€

Luxurious ground floor property with a surface area of 265m2, 3 spacious bedrooms, a large living room with a 45m2 southwest facing terrace with wonderful views to the pool. Built to the highest quality standards the property features domotics, underfloor heating in the bathrooms. Includes 1 private parking space in underground garage and 1 storage room. The development has a total of 36 properties. Properties are built to the highest standards and the exclusive gated community boasts 24 hour security, two swimming pool areas and lush tropical gardens and also enjoys a fantastic location just 100 metres from the beach and within walking distance to Mistral beach and the famous Puerto Banus.