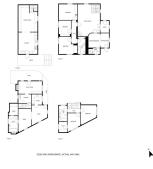

## Sales - House - Campo Mijas 700.000€

Ref.-ID: R4794244

**Campo Mijas** 

House

7

4

309 m2

1045 m2

Discover the harmony of the Spanish lifestyle in this charming cortijo house! Located in a serene environment, this property combines tranquility with the convenience of having all services nearby, being the perfect choice for those who love nature without giving up proximity to urban life, golf courses and beaches. The main house has a spacious living room with wood burning stove, 4 good sized double bedrooms, 1 ensuite, 1 family bathroom, a spacious dining room, and a fully equipped kitchen. Outside you find a very spacious barbecue area with a toilet and sink in the utility / laundry room But what makes this property unique is its annex building, with two independent apartments that complement it. The first consists of living room with working fireplace, 2 bedrooms, kitchen, bathroom and dressing room, while the second offers 1 bedroom, kitchen, living room with fireplace, bathroom and dressing room. Both have independent air conditioning in each room. An added benefit is that both the house and apartments have the potential to generate income since the entire property has a tourist license. Built on a generous plot of 1,045 square meters, the two buildings together cover a total of 309 square meters. In addition, a large private pool with an outside shower, and spacious outdoor relaxation areas on different terraces with beautiful flower beds in-between. Don't forget the barbecue area to enjoy special moments outdoors! By the barbecue is a small orchard with orange, lemon, apple, plum and fig trees. This property offers the perfect combination of rustic charm, modern amenities, and the versatility to generate additional income. Come and discover your new Spanish home with us!