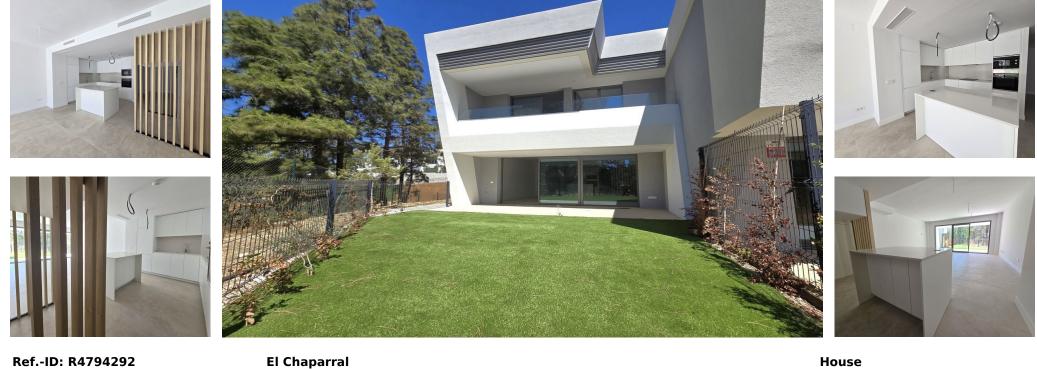

## Sales - House - El Chaparral 695.000€

2.5

Community: 2,292 EUR / year

El Chaparral

3

BRAND NEW LUXURY SEMI-DETACHED HOUSE - An exclusive semi-detached house (never used) with private garden set in a contemporary architectural style complex nestled in the heart of El Chaparral pine wood. This luxury property offers well distributed interior spaces, on the ground floor: a separate WC and the living room, dining room and fully equipped Bosh kitchen merge into a large living space. The connection between outdoor and indoor spaces is perfect, with generous covered and uncovered terraces, the ideal place to relax and enjoy. Upstairs: 3 spacious bedrooms with fitted wardrobes and 2 bathrooms, one of which is en suite. This home has been finished to a very high standard. This property is in the heart of nature, on the front line of the golf course, in a peaceful area and close to everything. This exclusive resort-style complex offers everything you need to create a luxurious lifestyle with a state-of-the-art sports club offering fitness, wellness and social areas for your enjoyment. Airport: 25 min drive - La Cala de Mijas: 3 min drive -Fuengirola: 8 min drive - Puerto Banus: 25 min drive - Marbella: 20 min drive - Golf: 1 min drive - Beach: 5 min walk - Nearest bars & restaurants: 2 min walk - Shops: 3 min drive -Public transport: 4 min walk. The property market on the Costa del Sol is regaining momentum and quality properties are selling faster. We recommend that if you see properties on our web page that interest you within your budget, that you contact us immediately. Our teams are constantly working to ensure that the descriptions and advertised prices of the properties on this web page are correct and up to date. However, the information contained on this web page is subject to possible errors and/or omissions and some of the properties may have changed price, or been previously sold or withdrawn from sale.