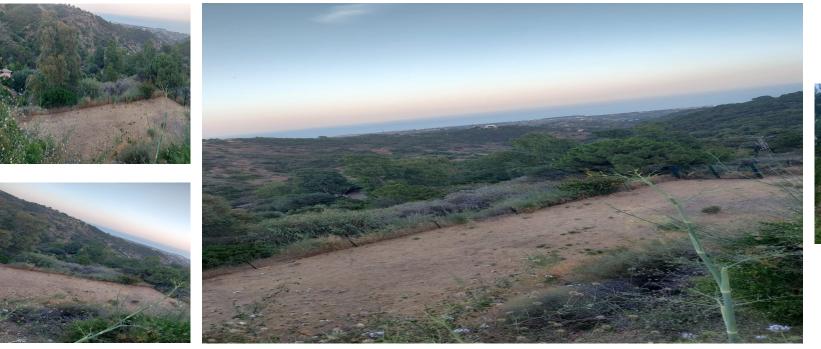

## 🔜 1100 m2

Land, Estepona, Costa del Sol. Garden/Plot 1100 m<sup>2</sup>. Setting : Village, Close To Sea, Close To Town, Close To Forest. Orientation : South East. Condition : Good. Pool : Room For Pool. Views : Sea, Mountain. Garden : Private. Parking : More Than One. Category : Resale.

| Setting<br>Village<br>Close To Sea<br>Close To Town<br>Close To Forest | Orientation<br>South East | Condition<br>Good | Pool Room For Pool | Views<br>Sea<br>Mountain | Garden<br>Private |
|------------------------------------------------------------------------|---------------------------|-------------------|--------------------|--------------------------|-------------------|
| Parking<br>More Than One                                               | Category<br>Resale        |                   |                    |                          |                   |