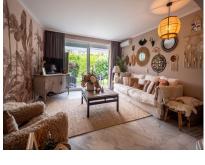

## Sales - Apartment - Elviria 365.000€

**Apartment** Ref.-ID: R4797598 Elviria

Community: 3,360 EUR / year IBI: 775 EUR / year

Rubbish: 185 EUR / year

76 m2

56 m<sup>2</sup>

We are pleased to offer this ground Floor apartment in an upmarket development beach side in Elviria. The apartment has been Interior Designed and is tastefully furnished, and a small private garden allows direct access to the stunning tropical gardens and pools, one being heated for the cooler months of the year. The apartment has a large lounge and access to the terrace and garden, fully fitted kitchen guest cloakroom and large master bedroom with walk in wardrobe area and main bathroom. Also included is underground parking space and storage. The development is located just 100 meters to the beach, and there are many beach bars nearby with the commercial centre being a short 10 min walk with all the local facilities, such as shops restaurants, bars and banks. The airport at Malaga is a 30 min drive away so it the main resort of Marbella and the lovely Marina at Port Banus with its lovely designer shops and up market restaurants. Early viewing is recommended as it's a well-priced apartment for the area. Ground Floor Apartment, Elviria, Costa del Sol. 1 Bedroom, 1.5 Bathrooms, Built 76 m². Setting: Beachfront, Close To Shops, Close To Sea, Urbanisation. Condition: Excellent, Recently Refurbished. Climate Control: Air Conditioning, Hot A/C, Cold A/C. Views: Garden. Features: Fitted Wardrobes, Private Terrace, Ensuite Bathroom, Double Glazing. Furniture: Optional. Kitchen: Fully Fitted. Garden : Communal, Private, Easy Maintenance. Security: Gated Complex, 24 Hour Security. Parking: Open, underground. Category: Resale.