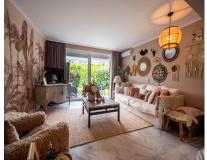

## Sales - Apartment - Elviria 365.000€

**Apartment** Ref.-ID: R4797598 Elviria

Community: 3,360 EUR / year IBI: 775 EUR / year

Rubbish: 185 EUR / year

76 m2

56 m<sup>2</sup>

We are pleased to offer this ground Floor apartment in an upmarket development beach side in Elviria. The apartment has been Interior Designed and is tastefully furnished, and a small private garden allows direct access to the stunning tropical gardens and pools, one being heated for the cooler months of the year. The apartment has a large lounge and access to the terrace and garden, fully fitted kitchen guest cloakroom and large master bedroom with walk in wardrobe area and main bathroom. Also included is underground parking space and storage. The development is located just 100 meters to the beach, and there are many beach bars nearby with the commercial centre being a short 10 min walk with all the local facilities, such as shops restaurants, bars and banks. The airport at Malaga is a 30 min drive away so it the main resort of Marbella and the lovely Marina at Port Banus with its lovely designer shops and up market restaurants. Early viewing is recommended as it's a well-priced apartment for the area. Ground Floor Apartment, Elviria, Costa del Sol. 1 Bedroom, 1.5 Bathrooms, Built 76 m². Setting: Beachfront, Close To Shops, Close To Sea, Urbanisation. Condition: Excellent, Recently Refurbished. Climate Control: Air Conditioning, Hot A/C, Cold A/C. Views: Garden. Features: Fitted Wardrobes, Private Terrace, Ensuite Bathroom, Double Glazing. Furniture: Optional. Kitchen: Fully Fitted. Garden : Communal, Private, Easy Maintenance. Security: Gated Complex, 24 Hour Security. Parking: Open, underground. Category: Resale.