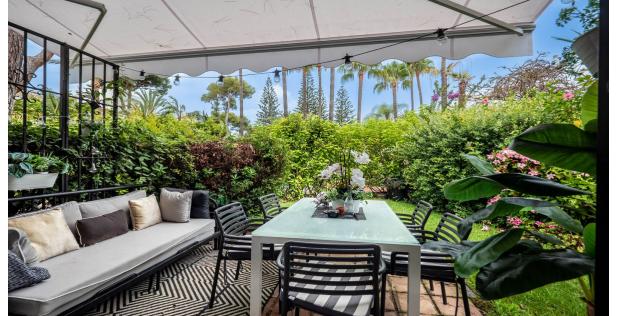

## Sales - Apartment - Elviria 365.000€

**Apartment** Ref.-ID: R4797598 Elviria

Community: 3,360 EUR / year IBI: 775 EUR / year

Rubbish: 185 EUR / year

76 m2

56 m<sup>2</sup>

We are pleased to offer this ground Floor apartment in an upmarket development beach side in Elviria. The apartment has been Interior Designed and is tastefully furnished, and a small private garden allows direct access to the stunning tropical gardens and pools, one being heated for the cooler months of the year. The apartment has a large lounge and access to the terrace and garden, fully fitted kitchen guest cloakroom and large master bedroom with walk in wardrobe area and main bathroom. Also included is underground parking space and storage. The development is located just 100 meters to the beach, and there are many beach bars nearby with the commercial centre being a short 10 min walk with all the local facilities, such as shops restaurants, bars and banks. The airport at Malaga is a 30 min drive away so it the main resort of Marbella and the lovely Marina at Port Banus with its lovely designer shops and up market restaurants. Early viewing is recommended as it's a well-priced apartment for the area. Ground Floor Apartment, Elviria, Costa del Sol. 1 Bedroom, 1.5 Bathrooms, Built 76 m². Setting: Beachfront, Close To Shops, Close To Sea, Urbanisation. Condition: Excellent, Recently Refurbished. Climate Control: Air Conditioning, Hot A/C, Cold A/C. Views: Garden. Features: Fitted Wardrobes, Private Terrace, Ensuite Bathroom, Double Glazing. Furniture: Optional. Kitchen: Fully Fitted. Garden : Communal, Private, Easy Maintenance. Security: Gated Complex, 24 Hour Security. Parking: Open, underground. Category: Resale.