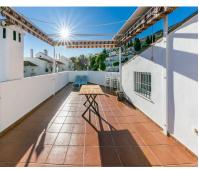

## Sales - House - Benalmadena Pueblo 395.000€

Ref.-ID: R4798150

**Benalmadena Pueblo** 

170 m2

Spectacular corner townhouse in Benalmádena Pueblo with beautiful views and close to all amenities. It is distributed as follows: Ground Floor: Entrance hall, spacious living room with fireplace and access to a large terrace that runs along the front and side of the house, offering sea views. Large fully furnished independent kitchen with dining area. First floor: Large area ideal for office space, laundry room, storage room, or play area, and a large solarium terrace with spectacular views of the sea, the mountains, and the village. It has an individual garage with electric gate. Built area: 237m2. Including terraces of 26.86 and 46.16m2. Property tax (IBI): [381 per year. Community fees: [12 per month. Built year: 1975 (recent full renovation) Distances: Bars, restaurants, town hall, and health center less than a 2-minute walk away. Bus stop: Right outside. Beach: 2.6km. Access to AP7 highway: 2km. Airport: 15km.