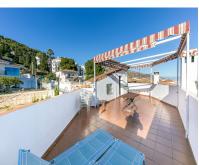

## Sales - House - Benalmadena Pueblo 395.000€

Ref.-ID: R4798150

**Benalmadena Pueblo** 

170 m2

Spectacular corner townhouse in Benalmádena Pueblo with beautiful views and close to all amenities. It is distributed as follows: Ground Floor: Entrance hall, spacious living room with fireplace and access to a large terrace that runs along the front and side of the house, offering sea views. Large fully furnished independent kitchen with dining area. First floor: Large area ideal for office space, laundry room, storage room, or play area, and a large solarium terrace with spectacular views of the sea, the mountains, and the village. It has an individual garage with electric gate. Built area: 237m2. Including terraces of 26.86 and 46.16m2. Property tax (IBI): [381 per year. Community fees: [12 per month. Built year: 1975 (recent full renovation) Distances: Bars, restaurants, town hall, and health center less than a 2-minute walk away. Bus stop: Right outside. Beach: 2.6km. Access to AP7 highway: 2km. Airport: 15km.