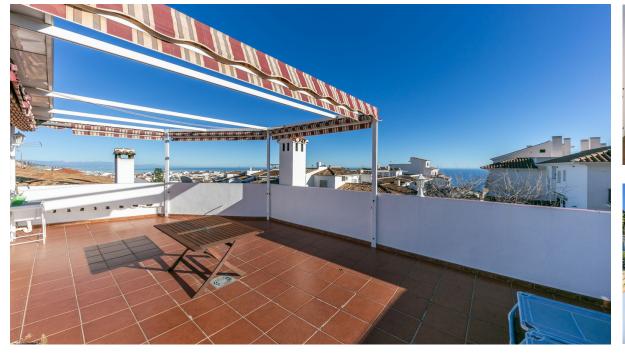

## Sales - House - Benalmadena Pueblo 395.000€

Ref.-ID: R4798150

**Benalmadena Pueblo** 

170 m2

Spectacular corner townhouse in Benalmádena Pueblo with beautiful views and close to all amenities. It is distributed as follows: Ground Floor: Entrance hall, spacious living room with fireplace and access to a large terrace that runs along the front and side of the house, offering sea views. Large fully furnished independent kitchen with dining area. First floor: Large area ideal for office space, laundry room, storage room, or play area, and a large solarium terrace with spectacular views of the sea, the mountains, and the village. It has an individual garage with electric gate. Built area: 237m2. Including terraces of 26.86 and 46.16m2. Property tax (IBI): [381 per year. Community fees: [12 per month. Built year: 1975 (recent full renovation) Distances: Bars, restaurants, town hall, and health center less than a 2-minute walk away. Bus stop: Right outside. Beach: 2.6km. Access to AP7 highway: 2km. Airport: 15km.