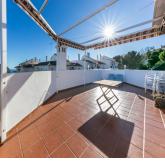

## Sales - House - Benalmadena Pueblo 395.000€

Ref.-ID: R4798150

**Benalmadena Pueblo** 

170 m2

Spectacular corner townhouse in Benalmádena Pueblo with beautiful views and close to all amenities. It is distributed as follows: Ground Floor: Entrance hall, spacious living room with fireplace and access to a large terrace that runs along the front and side of the house, offering sea views. Large fully furnished independent kitchen with dining area. First floor: Large area ideal for office space, laundry room, storage room, or play area, and a large solarium terrace with spectacular views of the sea, the mountains, and the village. It has an individual garage with electric gate. Built area: 237m2. Including terraces of 26.86 and 46.16m2. Property tax (IBI): [381 per year. Community fees: [12 per month. Built year: 1975 (recent full renovation) Distances: Bars, restaurants, town hall, and health center less than a 2-minute walk away. Bus stop: Right outside. Beach: 2.6km. Access to AP7 highway: 2km. Airport: 15km.