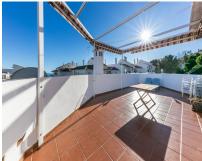

## Sales - House - Benalmadena Pueblo 395.000€

Ref.-ID: R4798150

**Benalmadena Pueblo** 

170 m2

Spectacular corner townhouse in Benalmádena Pueblo with beautiful views and close to all amenities. It is distributed as follows: Ground Floor: Entrance hall, spacious living room with fireplace and access to a large terrace that runs along the front and side of the house, offering sea views. Large fully furnished independent kitchen with dining area. First floor: Large area ideal for office space, laundry room, storage room, or play area, and a large solarium terrace with spectacular views of the sea, the mountains, and the village. It has an individual garage with electric gate. Built area: 237m2. Including terraces of 26.86 and 46.16m2. Property tax (IBI): [381 per year. Community fees: [12 per month. Built year: 1975 (recent full renovation) Distances: Bars, restaurants, town hall, and health center less than a 2-minute walk away. Bus stop: Right outside. Beach: 2.6km. Access to AP7 highway: 2km. Airport: 15km.