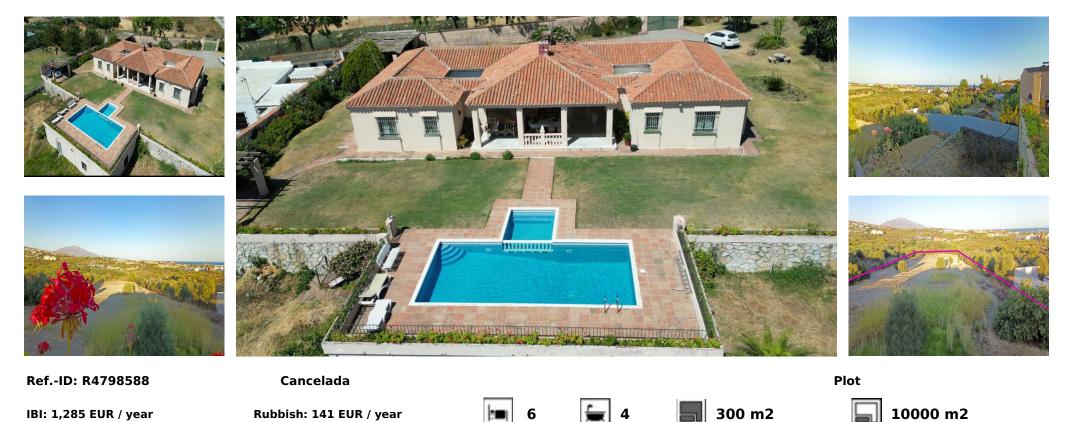

# Sales - Plot - Cancelada 4.100.000€

PERFECT FOR INVESTORS! Villa with large plot of land perfect for large investors, it is a property located on a plot of 10.000m2, located in a small neighbourhood of Estepona. Around it we find all kinds of services, restaurants, supermarkets, schools, colleges, bus stop...... its location is unbeatable and that is why it is one of the most sought after areas in recent times, any investment in this area will be quickly revalued. It is a growing area where there are many new luxury properties around and with a strong projection in the future. It has a very solid infrastructure that offers the tranquillity of the suburbs with the advantages of having everything close by in a very pleasant environment. The property, located in the estate, needs renovation but has a lot of potential, with large rooms, 2 internal patios, large parking area, large terrace with private pool and spectacular sea and mountain views in a panoramic view, something truly unique in the area. No images of the property are attached for the privacy of the owners, if you would like more information please ask for it and we will send you the photos of the property privately. The potential of the property lies mainly in the urban land, due to the multiple investment options it offers. It really is a finca with its own charm and a lot of potential in one of the best areas of the Costa del Sol!!!