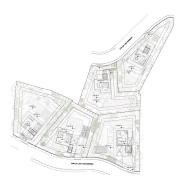

## Sales - Plot - El Rosario 663.870€

Ref.-ID: R4800622 El Rosario Plot

645 m2

1287 m2

Great opportunity for your dream home in heart of Marbella EL ROSARIO VALLEY - Unique development project from one of the biggest development companies in Cost Del Sol El Rosario Valley is situated in the heart of one of the most prestigious residential gated urbanizations in Marbella, with high security standards, newly built roads, surrounded by extended green areas, closely located to long beautiful Mediterranean beaches and beach clubs, restaurants shopping areas and 1-minute drive to Royal Tennis Club. The project includes 5 individual villas developed by one of the most celebrated architects of Marbella. The villas will have spectacular views on the mountain La Concha, the emblem of the Costa del Sol, and the sea views from the rooftop solarium terraces. Villa in the Los Plataneros street, El Rosario gated urbanization will have total 1.287 m2, Built 645 sqm basement and 1st floor, plus additional terraces + solarium 516 sqm. Sold with building licence included. The project can be offered with a structure constructed at an additional cost.