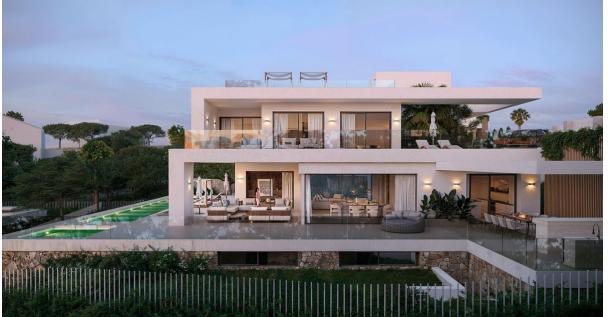

## Sales - Plot - El Rosario 663.870€

Ref.-ID: R4800622 El Rosario Plot

645 m2

1287 m2

Great opportunity for your dream home in heart of Marbella EL ROSARIO VALLEY - Unique development project from one of the biggest development companies in Cost Del Sol El Rosario Valley is situated in the heart of one of the most prestigious residential gated urbanizations in Marbella, with high security standards, newly built roads, surrounded by extended green areas, closely located to long beautiful Mediterranean beaches and beach clubs, restaurants shopping areas and 1-minute drive to Royal Tennis Club. The project includes 5 individual villas developed by one of the most celebrated architects of Marbella. The villas will have spectacular views on the mountain La Concha, the emblem of the Costa del Sol, and the sea views from the rooftop solarium terraces. Villa in the Los Plataneros street, El Rosario gated urbanization will have total 1.287 m2, Built 645 sqm basement and 1st floor, plus additional terraces + solarium 516 sqm. Sold with building licence included. The project can be offered with a structure constructed at an additional cost.