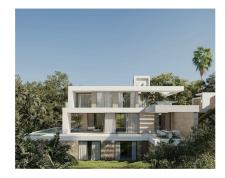

## Sales - Plot - El Rosario 663.870€

Ref.-ID: R4800622 El Rosario Plot

645 m2

1287 m2

Great opportunity for your dream home in heart of Marbella EL ROSARIO VALLEY - Unique development project from one of the biggest development companies in Cost Del Sol El Rosario Valley is situated in the heart of one of the most prestigious residential gated urbanizations in Marbella, with high security standards, newly built roads, surrounded by extended green areas, closely located to long beautiful Mediterranean beaches and beach clubs, restaurants shopping areas and 1-minute drive to Royal Tennis Club. The project includes 5 individual villas developed by one of the most celebrated architects of Marbella. The villas will have spectacular views on the mountain La Concha, the emblem of the Costa del Sol, and the sea views from the rooftop solarium terraces. Villa in the Los Plataneros street, El Rosario gated urbanization will have total 1.287 m2, Built 645 sqm basement and 1st floor, plus additional terraces + solarium 516 sqm. Sold with building licence included. The project can be offered with a structure constructed at an additional cost.