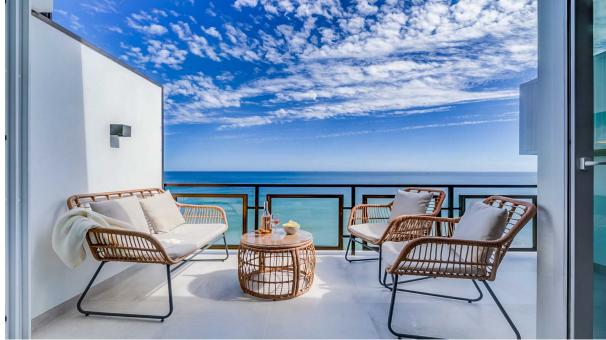

## Sales - Apartment - Benalmadena Costa 385.000€

**Apartment** 

Ref.-ID: R4800673

-

Benalmadena Costa

1

67 m2

This accommodation is ready for 2 adults or 2 adults with 2 children! Indulge in the ultimate beachside luxury at this magnificent penthouse with breathtaking views, located right on the edge of the sparkling Mediterranean. Located in the coast of Benalmádena with a direct access to the Malibu Beach, this 67-square-meter penthouse offers a serene retreat for you to unwind and relax in style. Step inside to discover a tastefully decorated bedroom, featuring a comfortable double bed for a peaceful night's sleep, and fitted wardrobe. Freshen up in the modern bathroom with shower. The living room boasts floor-to-ceiling windows that flood the space with natural light and offers stunning views of the sea. Relax on the sofa bed and enjoy the tranquil ambiance or step out onto the private terrace to feel the gentle sea breeze. The open kitchen is a chef's delight, equipped with modern appliances and sleek countertops, providing everything you need to whip up delicious meals with ease. With its modern furnishings and thoughtful touches, this penthouse offers the perfect blend of comfort and style. And with easy access to nearby restaurants, cafes, and attractions, you'll have everything you need for a memorable coastal getaway.