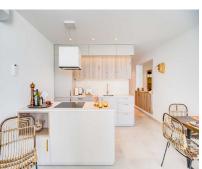

## Sales - Apartment - Benalmadena Costa 385.000€

**Apartment** 

Ref.-ID: R4800673

-

Benalmadena Costa

1

67 m2

This accommodation is ready for 2 adults or 2 adults with 2 children! Indulge in the ultimate beachside luxury at this magnificent penthouse with breathtaking views, located right on the edge of the sparkling Mediterranean. Located in the coast of Benalmádena with a direct access to the Malibu Beach, this 67-square-meter penthouse offers a serene retreat for you to unwind and relax in style. Step inside to discover a tastefully decorated bedroom, featuring a comfortable double bed for a peaceful night's sleep, and fitted wardrobe. Freshen up in the modern bathroom with shower. The living room boasts floor-to-ceiling windows that flood the space with natural light and offers stunning views of the sea. Relax on the sofa bed and enjoy the tranquil ambiance or step out onto the private terrace to feel the gentle sea breeze. The open kitchen is a chef's delight, equipped with modern appliances and sleek countertops, providing everything you need to whip up delicious meals with ease. With its modern furnishings and thoughtful touches, this penthouse offers the perfect blend of comfort and style. And with easy access to nearby restaurants, cafes, and attractions, you'll have everything you need for a memorable coastal getaway.