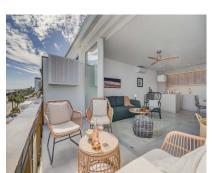

## Sales - Apartment - Benalmadena Costa 385.000€

**Apartment** 

Ref.-ID: R4800673

-

Benalmadena Costa

1

67 m2

This accommodation is ready for 2 adults or 2 adults with 2 children! Indulge in the ultimate beachside luxury at this magnificent penthouse with breathtaking views, located right on the edge of the sparkling Mediterranean. Located in the coast of Benalmádena with a direct access to the Malibu Beach, this 67-square-meter penthouse offers a serene retreat for you to unwind and relax in style. Step inside to discover a tastefully decorated bedroom, featuring a comfortable double bed for a peaceful night's sleep, and fitted wardrobe. Freshen up in the modern bathroom with shower. The living room boasts floor-to-ceiling windows that flood the space with natural light and offers stunning views of the sea. Relax on the sofa bed and enjoy the tranquil ambiance or step out onto the private terrace to feel the gentle sea breeze. The open kitchen is a chef's delight, equipped with modern appliances and sleek countertops, providing everything you need to whip up delicious meals with ease. With its modern furnishings and thoughtful touches, this penthouse offers the perfect blend of comfort and style. And with easy access to nearby restaurants, cafes, and attractions, you'll have everything you need for a memorable coastal getaway.