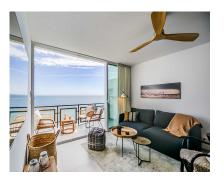

## Sales - Apartment - Benalmadena Costa 385.000€

**Apartment** 

Ref.-ID: R4800673

-

Benalmadena Costa

1

67 m2

This accommodation is ready for 2 adults or 2 adults with 2 children! Indulge in the ultimate beachside luxury at this magnificent penthouse with breathtaking views, located right on the edge of the sparkling Mediterranean. Located in the coast of Benalmádena with a direct access to the Malibu Beach, this 67-square-meter penthouse offers a serene retreat for you to unwind and relax in style. Step inside to discover a tastefully decorated bedroom, featuring a comfortable double bed for a peaceful night's sleep, and fitted wardrobe. Freshen up in the modern bathroom with shower. The living room boasts floor-to-ceiling windows that flood the space with natural light and offers stunning views of the sea. Relax on the sofa bed and enjoy the tranquil ambiance or step out onto the private terrace to feel the gentle sea breeze. The open kitchen is a chef's delight, equipped with modern appliances and sleek countertops, providing everything you need to whip up delicious meals with ease. With its modern furnishings and thoughtful touches, this penthouse offers the perfect blend of comfort and style. And with easy access to nearby restaurants, cafes, and attractions, you'll have everything you need for a memorable coastal getaway.