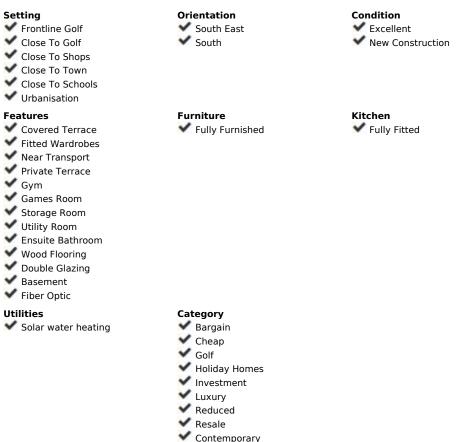

## **Sales - House - Benahavís** 4.250.000€

Ref.-ID: R4801219 Benahavís

Community: 3,240 EUR / year IBI: 1,754 EUR / year

Rubbish: 18 EUR / year

546 m2

House

1413 m2

This captivating contemporary villa, located in a prestigious gated community in Atalaya, offers stunning open views of the golf course. Spanning three levels, the villa welcomes you with a grand entrance hall and an open-plan layout featuring a fully fitted kitchen equipped with Miele appliances, a dining area, and a spacious living room. Floor-to-ceiling terrace doors provide access to a large covered terrace that overlooks the lush garden and pool. Behind the living area, a hallway leads to a bedroom with an en-suite bathroom, currently used as an office, as well as a guest toilet. On the first floor, there are three generously sized en-suite bedrooms. The master suite stands out with its expansive walk-in dressing room, luxurious bathroom, and access to a 30m² terrace, offering breathtaking views. The lower level is designed for both comfort and entertainment. It includes the fifth en-suite bedroom with a walk-in closet, a large entertainment room, a gym, a sauna, a guest toilet, a laundry room, and several storage and machinery rooms. A charming Spanish patio brightens this level with natural daylight, creating a warm and inviting atmosphere throughout. This villa seamlessly blends modern luxury with functional living, all set within a tranquil and scenic environment Outside, you'll find a fully equipped outdoor kitchen featuring a unique charcoal grill, perfect for alfresco dining. A covered dining and lounge area provides the ideal space for relaxing or entertaining, while an additional covered terrace by the infinity pool offers even more room to unwind. Alongside the pool, sun loungers beckon you to sit back, relax, and enjoy the serene surroundings. A wide electric gate opens to reveal this stunning villa, with a spacious driveway leading to the entrance. The property includes covered parking for up to three cars, with ample additional space for guests to park within the grounds. The villa is just a 2-minute drive from a supermarket and 7 minutes from Puerto Banús, with schools, additional amenities,