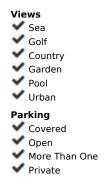

area provides the ideal space for relaxing or entertaining, while an additional covered terrace by the infinity pool offers even more room to unwind. Alongside the pool, sun loungers beckon you to sit back, relax, and enjoy the serene surroundings. A wide electric gate opens to reveal this stunning villa, with a spacious driveway leading to the entrance. The property includes covered parking for up to three cars, with ample additional space for guests to park within the grounds. The villa is just a 2-minute drive from a supermarket and 7 minutes from Puerto Banús, with schools, additional amenities,

Pool

Private

Garden

**✓** Private

Easy Maintenance



## Climate Control Air Conditioning Hot A/C Cold A/C Central Heating U/F Heating Security Entry Phone Alarm System

24 Hour Security