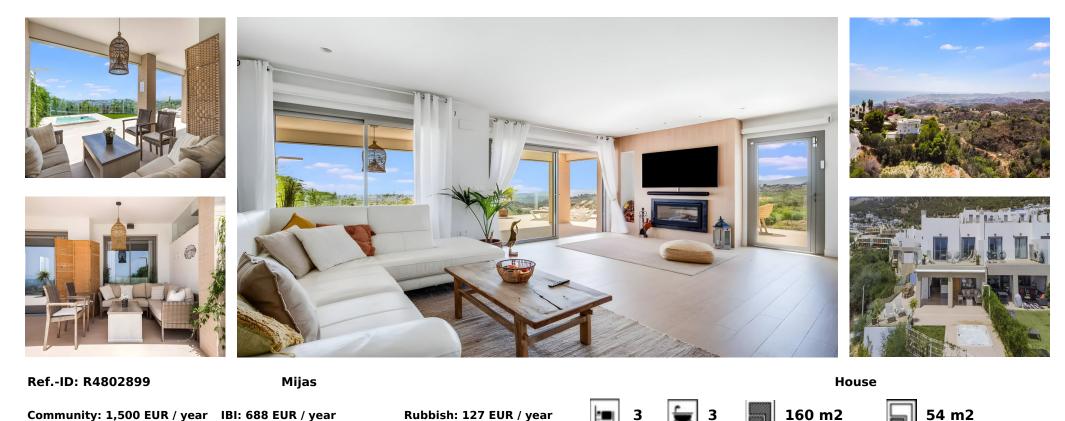

# Sales - House - Mijas 850.000€

Welcome to your new home! Privileged Location Discover this beautiful corner townhouse, located in the exclusive townhouse projects by Higueron. This charming home not only offers a modern and welcoming design, but also benefits from a southwest orientation that guarantees natural light all day long and spectacular sunsets. Featured Features - 3 Spacious Bedrooms: Perfect for families or those looking for additional guest space or a home office. - Ocean Views: Enjoy breath-taking ocean views from your own terrace. Imagine relaxing with a glass of wine while gazing at the horizon . - Southwest Orientation: The southwest orientation not only maximizes natural light, but also allows you to enjoy warm sunny days and cool nights under the stars in your private jacuzzi - Modern and Sustainable Design: The complex focuses on sustainability, with high quality finishes and a design that integrates seamlessly with the natural surroundings. - Common Areas and Amenities: Access to luxury facilities, such as swimming pools, gardens and recreational areas, ideal for enjoying with family or friends. A Unique Lifestyle Living in Higueron means enjoying a balanced lifestyle, surrounded by nature and with all the amenities at your fingertips. From outdoor activities to nearby dining options, you'll find everything you need for a fulfilling life. Don't miss out! This townhouse is a unique opportunity for those looking for a home that combines beauty, comfort and a special connection with nature. Come visit it and fall in love with your new home! Supermarket and Gas station: 900m Bus stop: 190 m Access to AP-7 highway: 1.3 km Beach: 4.3 km Benalmadena Town: 4 km Malaga Airport: 20.7 km