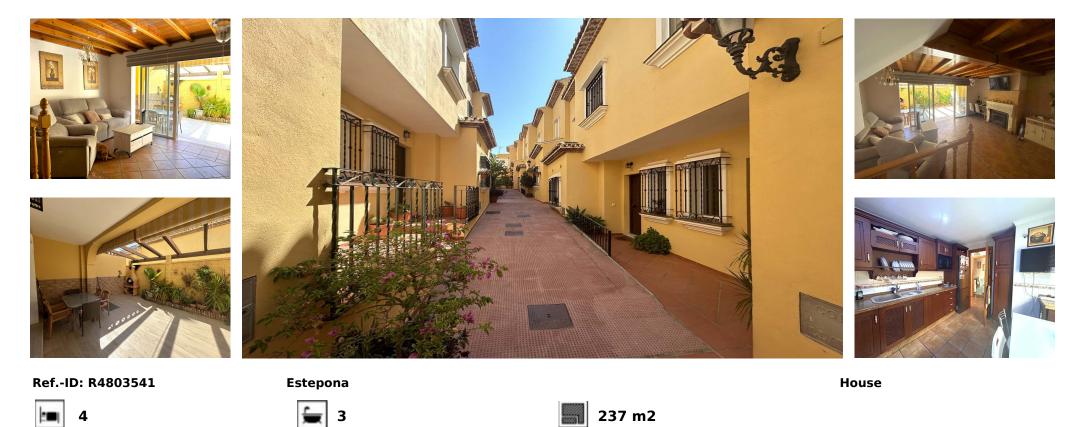

## Sales - House - Estepona 480.000€

Discover this spacious and serene townhouse in Estepona, conveniently located near the city center, beach, and port. The home features a cozy terrace with a BBQ area, perfect for outdoor dining, and a warm living space with a chimney. Enjoy direct access to a large basement garage with a storage room. The highlight is the solarium, offering panoramic views of the town center and the sea. Just a short walk from shops, schools, and restaurants, this property provides peaceful living with easy access to the beach, Estepona's marina, and quick connections to Málaga and Gibraltar airports via the nearby highway.