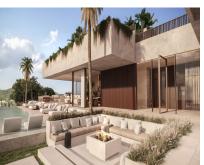

## Sales - Plot - Benahavís 1.750.000€

Ref.-ID: R4807096 Benahavís Plot

Community: 3,240 EUR / year

IBI: 1,391 EUR / year

737 m2

4927 m2

UNIQUE PLOT WITH PROJECT AND LICENSE IN MARBELLA CLUB GOLF Discover this extraordinary 4,927 m² plot & project with a granted building license in the heart of in the exclusive Marbella Club Golf Resort, offering stunning sea views extending to the African coast. The plot includes a state-of-the-art villa project designed by Archidom Architects, with a building permit and ready for construction of a luxury villa with 737 m² of living space plus terraces, 6 bedrooms, 8 bathrooms, a cinema room, gym, sauna, and more. Marbella Club Golf is one of Spain's most exclusive urbanizations, featuring a gated community with robust security. The world-class golf course exceeds expectations, and the Riding Stables, host of the Spanish Show Jumping Championships, offer exciting activities for horse enthusiasts. The charming thatched Marbella Club House overlooks the golf courses, providing a perfect setting to relax and enjoy. The resort's restaurant is celebrated for its exceptional service and cuisine. Plot Price: 1.750.000. Estimated Building Cost: 2.500.000. Exit Price: 7.000.000.