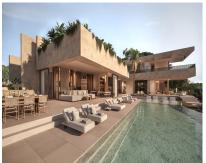

## Sales - Plot - Benahavís 1.750.000€

Ref.-ID: R4807096 Benahavís Plot

Community: 3,240 EUR / year

IBI: 1,391 EUR / year

737 m2

4927 m2

UNIQUE PLOT WITH PROJECT AND LICENSE IN MARBELLA CLUB GOLF Discover this extraordinary 4,927 m² plot & project with a granted building license in the heart of in the exclusive Marbella Club Golf Resort, offering stunning sea views extending to the African coast. The plot includes a state-of-the-art villa project designed by Archidom Architects, with a building permit and ready for construction of a luxury villa with 737 m² of living space plus terraces, 6 bedrooms, 8 bathrooms, a cinema room, gym, sauna, and more. Marbella Club Golf is one of Spain's most exclusive urbanizations, featuring a gated community with robust security. The world-class golf course exceeds expectations, and the Riding Stables, host of the Spanish Show Jumping Championships, offer exciting activities for horse enthusiasts. The charming thatched Marbella Club House overlooks the golf courses, providing a perfect setting to relax and enjoy. The resort's restaurant is celebrated for its exceptional service and cuisine. Plot Price: 1.750.000. Estimated Building Cost: 2.500.000. Exit Price: 7.000.000.