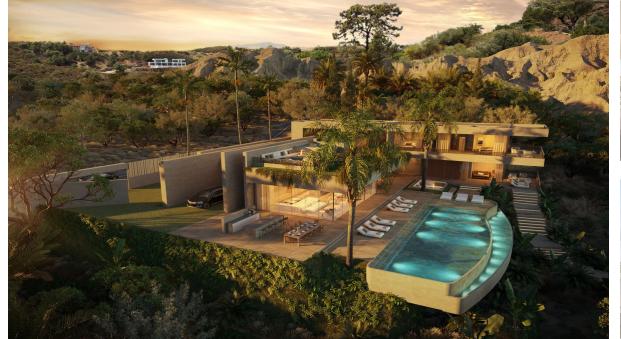

## Sales - Plot - Benahavís 1.750.000€

Ref.-ID: R4807096 Benahavís Plot

Community: 3,240 EUR / year

IBI: 1,391 EUR / year

737 m2

4927 m2

UNIQUE PLOT WITH PROJECT AND LICENSE IN MARBELLA CLUB GOLF Discover this extraordinary 4,927 m² plot & project with a granted building license in the heart of in the exclusive Marbella Club Golf Resort, offering stunning sea views extending to the African coast. The plot includes a state-of-the-art villa project designed by Archidom Architects, with a building permit and ready for construction of a luxury villa with 737 m² of living space plus terraces, 6 bedrooms, 8 bathrooms, a cinema room, gym, sauna, and more. Marbella Club Golf is one of Spain's most exclusive urbanizations, featuring a gated community with robust security. The world-class golf course exceeds expectations, and the Riding Stables, host of the Spanish Show Jumping Championships, offer exciting activities for horse enthusiasts. The charming thatched Marbella Club House overlooks the golf courses, providing a perfect setting to relax and enjoy. The resort's restaurant is celebrated for its exceptional service and cuisine. Plot Price: 1.750.000. Estimated Building Cost: 2.500.000. Exit Price: 7.000.000.