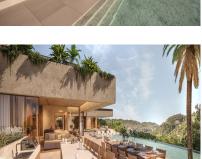

## Sales - Plot - Benahavís 1.750.000€

Ref.-ID: R4807096 Benahavís Plot

Community: 3,240 EUR / year

IBI: 1,391 EUR / year

737 m2

4927 m2

UNIQUE PLOT WITH PROJECT AND LICENSE IN MARBELLA CLUB GOLF Discover this extraordinary 4,927 m² plot & project with a granted building license in the heart of in the exclusive Marbella Club Golf Resort, offering stunning sea views extending to the African coast. The plot includes a state-of-the-art villa project designed by Archidom Architects, with a building permit and ready for construction of a luxury villa with 737 m² of living space plus terraces, 6 bedrooms, 8 bathrooms, a cinema room, gym, sauna, and more. Marbella Club Golf is one of Spain's most exclusive urbanizations, featuring a gated community with robust security. The world-class golf course exceeds expectations, and the Riding Stables, host of the Spanish Show Jumping Championships, offer exciting activities for horse enthusiasts. The charming thatched Marbella Club House overlooks the golf courses, providing a perfect setting to relax and enjoy. The resort's restaurant is celebrated for its exceptional service and cuisine. Plot Price: 1.750.000. Estimated Building Cost: 2.500.000. Exit Price: 7.000.000.