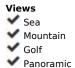

## Sales - Plot - Benahavís 1.750.000€

Ref.-ID: R4807096 Benahavís Plot

Community: 3,240 EUR / year

IBI: 1,391 EUR / year

737 m2

4927 m2

UNIQUE PLOT WITH PROJECT AND LICENSE IN MARBELLA CLUB GOLF Discover this extraordinary 4,927 m² plot & project with a granted building license in the heart of in the exclusive Marbella Club Golf Resort, offering stunning sea views extending to the African coast. The plot includes a state-of-the-art villa project designed by Archidom Architects, with a building permit and ready for construction of a luxury villa with 737 m² of living space plus terraces, 6 bedrooms, 8 bathrooms, a cinema room, gym, sauna, and more. Marbella Club Golf is one of Spain's most exclusive urbanizations, featuring a gated community with robust security. The world-class golf course exceeds expectations, and the Riding Stables, host of the Spanish Show Jumping Championships, offer exciting activities for horse enthusiasts. The charming thatched Marbella Club House overlooks the golf courses, providing a perfect setting to relax and enjoy. The resort's restaurant is celebrated for its exceptional service and cuisine. Plot Price: 1.750.000. Estimated Building Cost: 2.500.000. Exit Price: 7.000.000.