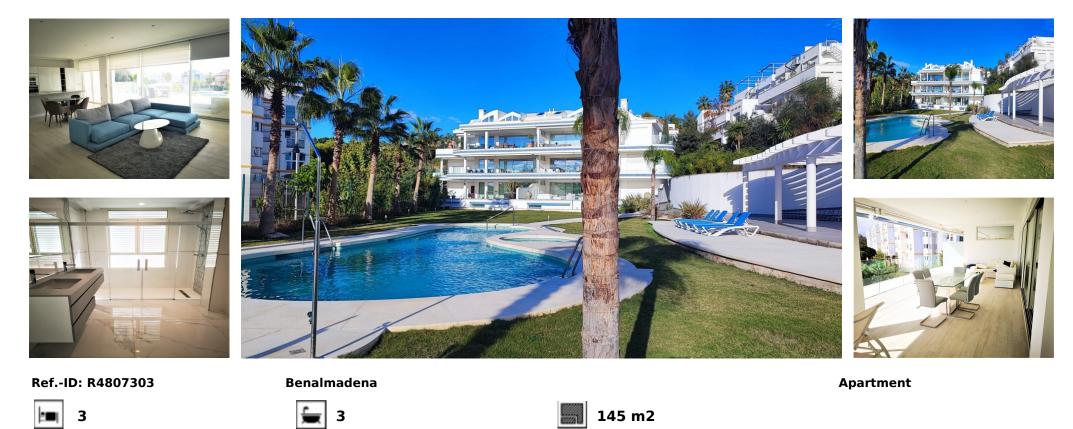

## Sales - Apartment - Benalmadena 890.000€

, Benalmadena, Costa del Sol. 3 Bedrooms, 3 Bathrooms, Built 145 m<sup>2</sup>, Terrace 80 m<sup>2</sup>. Setting : Beachside, Close To Port, Close To Shops, Close To Sea, Close To Schools, Urbanisation. Orientation : South. Condition : Excellent. Pool : Communal. Climate Control : Air Conditioning, Central Heating, U/F Heating. Views : Pool. Features : Covered Terrace, Lift, Fitted Wardrobes, Near Transport, Storage Room, Ensuite Bathroom, Marble Flooring, Fiber Optic. Furniture : Fully Furnished. Kitchen : Fully Fitted. Garden : Communal. Security : Gated Complex, Electric Blinds. Parking : Underground, Garage. Utilities : Electricity. Category : Beachfront, Luxury.

| Setting<br>Beachside<br>Close To Port<br>Close To Shops<br>Close To Sea<br>Close To Schools<br>Urbanisation                                     | Orientation<br>✓ South           | Condition<br>Excellent  | Pool<br>Communal   | Climate Control<br>Air Conditioning<br>Central Heating<br>U/F Heating | Views<br>Pool                    |
|-------------------------------------------------------------------------------------------------------------------------------------------------|----------------------------------|-------------------------|--------------------|-----------------------------------------------------------------------|----------------------------------|
| Features<br>Covered Terrace<br>Lift<br>Fitted Wardrobes<br>Near Transport<br>Storage Room<br>Ensuite Bathroom<br>Marble Flooring<br>Fiber Optic | Furniture<br>Fully Furnished     | Kitchen<br>Fully Fitted | Garden<br>Communal | Security<br>Gated Complex<br>Electric Blinds                          | Parking<br>Underground<br>Garage |
| Utilities<br>Electricity                                                                                                                        | Category<br>Beachfront<br>Luxury |                         |                    |                                                                       |                                  |