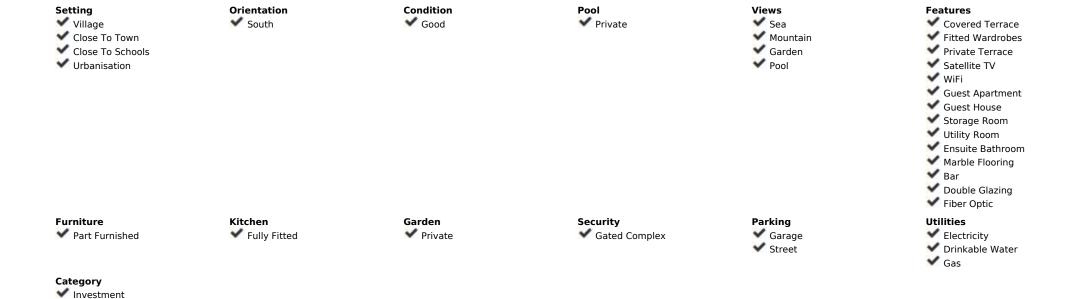

This remarkable 7 bedroom, 6 bathroom detached villa presents an incredible opportunity to own a stunning property in the highly sought-after area of La Capellania. Boasting unparalleled sea views and panoramic vistas, this spacious villa offers the best location in La Capellania, ensuring an enviable lifestyle for its fortunate owner. The villa features generously sized kitchen with built in dishwasher, fridge, oven and microwave and a gas hob as well and bedrooms providing ample space for family and guests alike with 3 of the bedrooms located as part of a self contained separate accommodation. Unmatched Sea Views, enjoy breath taking vistas of the sparkling Mediterranean Sea from various vantage points throughout the property allowing you to immerse yourself in the beauty of the Costa del Sol. Take advantage of the expansive terraces that face south providing abundant natural light and the perfect setting for outdoor entertaining or relaxation. There are also numerous fruit trees and a BBQ area to enjoy. Set in a tranquil and private gated Cul-de-Sac setting, this villa offers the utmost privacy, allowing you to enjoy your own personal retreat. La Capellania is renowned for its idyllic setting on the Costa del Sol, offering a harmonious blend of natural beauty, tranquility, and easy access to nearby amenities. Residents of La Capellania can enjoy a range of leisure activities, including golfing, shopping, and dining, all within a short distance. Don't miss out on this extraordinary opportunity to own a villa with unmatched sea views in La Capellania. Contact us today to arrange a private viewing and start envisioning the endless possibilities this remarkable property offers.