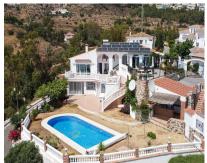

## Sales - House - Benalmadena Pueblo 1.450.000€

Ref.-ID: R4807426 **Benalmadena Pueblo** 

Community: 384 EUR / year

**IBI: 1,971 EUR / year** 

Rubbish: 273 EUR / year

401 m2

House

1117 m2

This remarkable 7 bedroom, 6 bathroom detached villa presents an incredible opportunity to own a stunning property in the highly sought-after area of La Capellania. Boasting unparalleled sea views and panoramic vistas, this spacious villa offers the best location in La Capellania, ensuring an enviable lifestyle for its fortunate owner. The villa features generously sized kitchen with built in dishwasher, fridge, oven and microwave and a gas hob as well and bedrooms providing ample space for family and guests alike with 3 of the bedrooms located as part of a self contained separate accommodation. Unmatched Sea Views, enjoy breath taking vistas of the sparkling Mediterranean Sea from various vantage points throughout the property allowing you to immerse yourself in the beauty of the Costa del Sol. Take advantage of the expansive terraces that face south providing abundant natural light and the perfect setting for outdoor entertaining or relaxation. There are also numerous fruit trees and a BBQ area to enjoy. Set in a tranquil and private gated Cul-de-Sac setting, this villa offers the utmost privacy, allowing you to enjoy your own personal retreat. La Capellania is renowned for its idyllic setting on the Costa del Sol, offering a harmonious blend of natural beauty, tranquility, and easy access to nearby amenities. Residents of La Capellania can enjoy a range of leisure activities, including golfing, shopping, and dining, all within a short distance. Don't miss out on this extraordinary opportunity to own a villa with unmatched sea views in La Capellania. Contact us today to arrange a private viewing and start envisioning the endless possibilities this remarkable property offers.