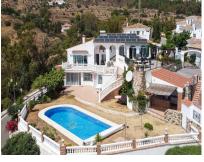

## Sales - House - Benalmadena Pueblo 1.450.000€

Ref.-ID: R4807426 **Benalmadena Pueblo** 

Community: 384 EUR / year

**IBI: 1,971 EUR / year** 

Rubbish: 273 EUR / year

401 m2

House

1117 m2

This remarkable 7 bedroom, 6 bathroom detached villa presents an incredible opportunity to own a stunning property in the highly sought-after area of La Capellania. Boasting unparalleled sea views and panoramic vistas, this spacious villa offers the best location in La Capellania, ensuring an enviable lifestyle for its fortunate owner. The villa features generously sized kitchen with built in dishwasher, fridge, oven and microwave and a gas hob as well and bedrooms providing ample space for family and guests alike with 3 of the bedrooms located as part of a self contained separate accommodation. Unmatched Sea Views, enjoy breath taking vistas of the sparkling Mediterranean Sea from various vantage points throughout the property allowing you to immerse yourself in the beauty of the Costa del Sol. Take advantage of the expansive terraces that face south providing abundant natural light and the perfect setting for outdoor entertaining or relaxation. There are also numerous fruit trees and a BBQ area to enjoy. Set in a tranquil and private gated Cul-de-Sac setting, this villa offers the utmost privacy, allowing you to enjoy your own personal retreat. La Capellania is renowned for its idyllic setting on the Costa del Sol, offering a harmonious blend of natural beauty, tranquility, and easy access to nearby amenities. Residents of La Capellania can enjoy a range of leisure activities, including golfing, shopping, and dining, all within a short distance. Don't miss out on this extraordinary opportunity to own a villa with unmatched sea views in La Capellania. Contact us today to arrange a private viewing and start envisioning the endless possibilities this remarkable property offers.