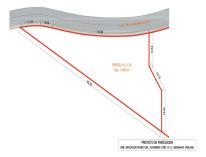

## Sales - Plot - Benahavís **749.000€**

Ref.-ID: R4808110 **Benahavís** Plot

544 m2

1400 m2

Location: Benahavis, Puerto Del Almendro, gated community - La Resina with sea views and license to build in place Spacious plot located in a privileged position, ideal for those seeking the best of both worlds: peace, tranquility, and panoramic views of the surrounding landscape, along with sea views, yet very close to all amenities. The proximity to San Pedro and Puerto Banús ensures easy and quick access to a wide range of services, shops, restaurants, and entertainment options. The development is distinguished by its high security standards, featuring barriers and surveillance cameras at the entrance, providing a safe and exclusive environment for its residents. Additionally, the area is surrounded by lush green spaces and natural trails, offering a perfect setting to enjoy outdoor activities and nature. This unique enclave combines the serenity of a tranquil retreat with the convenience of being close to everything needed for a comfortable and sophisticated life. Perfect for building your dream home in an environment of unparalleled luxury and security.