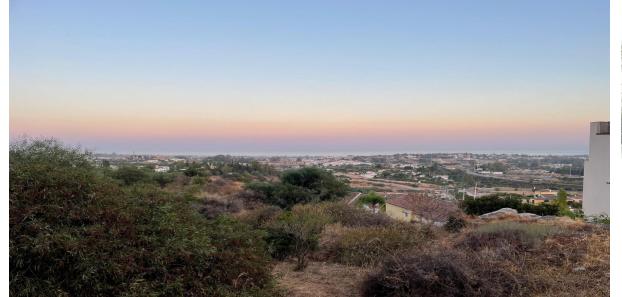

## Sales - Plot - Benahavís **749.000€**

Ref.-ID: R4808110 **Benahavís** Plot

544 m2

1400 m2

Location: Benahavis, Puerto Del Almendro, gated community - La Resina with sea views and license to build in place Spacious plot located in a privileged position, ideal for those seeking the best of both worlds: peace, tranquility, and panoramic views of the surrounding landscape, along with sea views, yet very close to all amenities. The proximity to San Pedro and Puerto Banús ensures easy and quick access to a wide range of services, shops, restaurants, and entertainment options. The development is distinguished by its high security standards, featuring barriers and surveillance cameras at the entrance, providing a safe and exclusive environment for its residents. Additionally, the area is surrounded by lush green spaces and natural trails, offering a perfect setting to enjoy outdoor activities and nature. This unique enclave combines the serenity of a tranquil retreat with the convenience of being close to everything needed for a comfortable and sophisticated life. Perfect for building your dream home in an environment of unparalleled luxury and security.