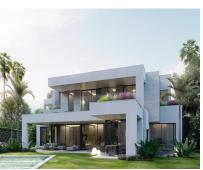

## Sales - Plot - Benahavís **749.000€**

Ref.-ID: R4808110 **Benahavís** Plot

544 m2

1400 m2

Location: Benahavis, Puerto Del Almendro, gated community - La Resina with sea views and license to build in place Spacious plot located in a privileged position, ideal for those seeking the best of both worlds: peace, tranquility, and panoramic views of the surrounding landscape, along with sea views, yet very close to all amenities. The proximity to San Pedro and Puerto Banús ensures easy and quick access to a wide range of services, shops, restaurants, and entertainment options. The development is distinguished by its high security standards, featuring barriers and surveillance cameras at the entrance, providing a safe and exclusive environment for its residents. Additionally, the area is surrounded by lush green spaces and natural trails, offering a perfect setting to enjoy outdoor activities and nature. This unique enclave combines the serenity of a tranquil retreat with the convenience of being close to everything needed for a comfortable and sophisticated life. Perfect for building your dream home in an environment of unparalleled luxury and security.