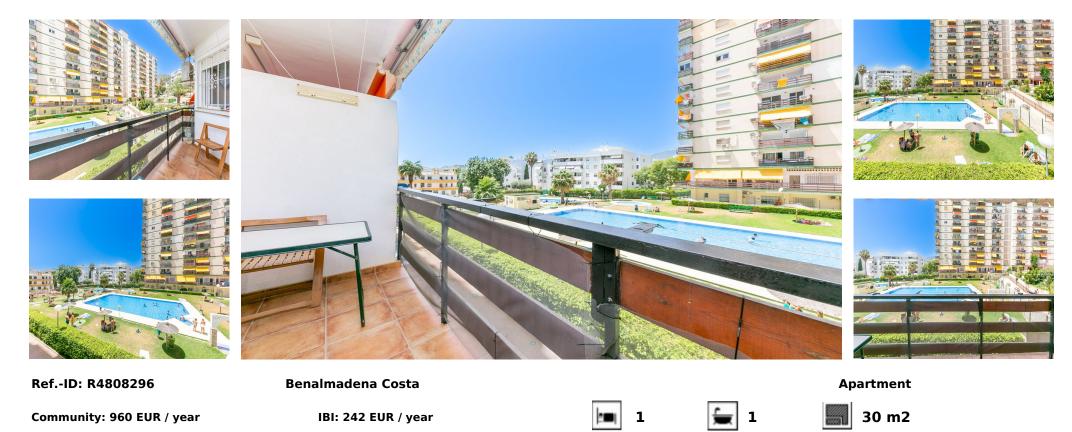

## Sales - Apartment - Benalmadena Costa 169.000€

Investment opportunity with tourist license on place! Nice apartment on the second line of the beach next to Parque de la Paloma in Benalmadena. It is distributed in a living room with an open-plan kitchen, 1 bedroom with built-in wardrobes, 1 bathroom and a large terrace with a view of the garden and the pool. Community with concierge, a communal pool and lifts. IBI: 242[] per year. Garbage: 172[] per year. Community: 80[] mensuales. Built size: 30m2. Distance: Beach: 180mts. Parque de la Paloma: 140mts. Bus stop: m80mts. Train station: 1.5km.