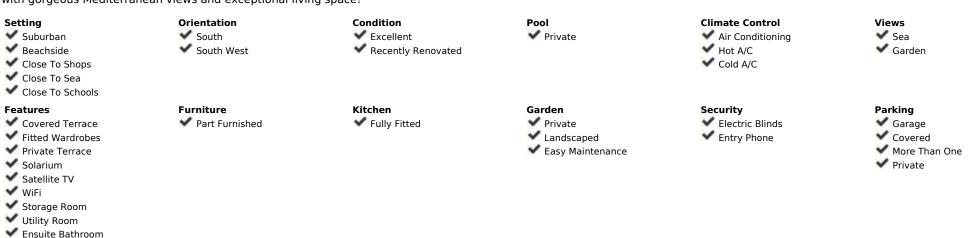

## **Sales - House - Marbesa** 1.675.000€

Ref.-ID: R4812601 Marbesa

309 m2

House

727 m2

Unique Modern Villa with Stunning Mediterranean Views Discover this newly reformed, bright, and modern villa located just steps from the beach in the highly sought-after area of Marbesa, on the easter side of Marbella. This exceptional property offers a perfect blend of contemporary living and luxurious comfort. The entrance leads to a spacious main living room, dining room, and an open-plan kitchen designed for modern living, all with direct access to the main terrace and pool. The kitchen boasts vast storage options, making it a chef's paradise and ideal for hosting gatherings. The villa features 3 bedrooms and 3 bathrooms, including 2 en suite. The current master bedroom, with its en suite bathroom, also has its own entrance to the terrace and pool, providing a private retreat. The covered terrace is perfect for entertaining, with a large pool at its center. To the right, you'll find a beautiful garden, adding to the charm of this property. The property also enjoys a large solarium with panoramic views of the Mediterranean Sea, accessible via two staircases. On the solarium, there is a low-ceiling storage room that could easily be converted into a 4th room. Through the remote-controlled electronic gate, you'll find a carport for two large vehicles, along with an additional ample storage room next to the carport. This home features clean modern lines and finishes, with neutral ceramic floors and A/C hot and cold throughout the villa. Located just a few minutes' walk from the beach, this property is close to beach bars and chiringuitos. Marbesa is a well-established residential area, known for its low-density properties, quiet surroundings, and abundance of natural vegetation, creating a true coastal environment. This villa is an ideal family home and also perfect as a rental investment. Additionally, architectural plans are available to build a main master bedroom at the entrance of the villa on the second level, with its own access to the solarium, offering further potential to expand the living space. Indoo