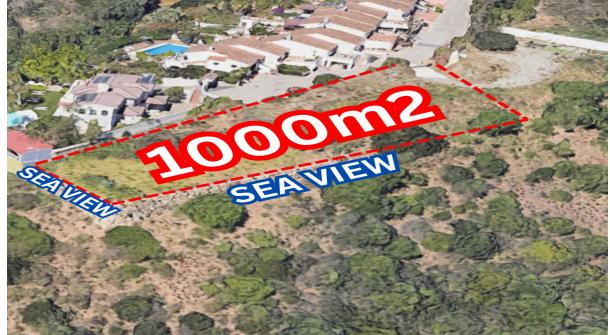

## Sales - Plot - Estepona 255.000€

Ref.-ID: R4812751 Estepona Plot

350 m2

1000 m2

Unique Opportunity in Estepona: We present an exclusive urban plot of 1,000 m², located in the prestigious Puerto Romano Urbanization. This plot stands out for its privileged south orientation and its position at the end of the street, offering privacy and tranquility. Highlights: Completely Flat Surface: The plot has been leveled and an impressive breakwater wall has been built that not only ensures the stability of the land, but also enhances the panoramic sea views, extending over 180 degrees. Strategic Location: Just three minutes from the Equestrian School, five minutes from the Laguna Beach beach club and ten minutes from the center of Estepona, combining convenience and accessibility with a serene and exclusive environment. Urban Development in Process: The urbanization is in the final phase of consolidation after years of meticulous management. With the budget approved by the residents' board and the municipal approval, the plans for the adaptation of infrastructures through the Cooperation system by the Estepona Town Hall are being finalized. It is anticipated that, once these procedures are completed and the contract with the urbanizing company is approved, the licenses for new construction and reforms that were paralyzed will be reactivated, opening new opportunities for investors and builders. Land Potential: This plot is ideal for both investors looking to develop an exclusive residential project, as well as for those who wish to build the house of their dreams in a privileged environment with sea views. \*\*Do not miss this investment opportunity in one of the most exclusive residential areas in the world.