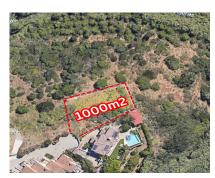

## Sales - Plot - Estepona 255.000€

Ref.-ID: R4812751 Estepona Plot

350 m2

1000 m2

Unique Opportunity in Estepona: We present an exclusive urban plot of 1,000 m², located in the prestigious Puerto Romano Urbanization. This plot stands out for its privileged south orientation and its position at the end of the street, offering privacy and tranquility. Highlights: Completely Flat Surface: The plot has been leveled and an impressive breakwater wall has been built that not only ensures the stability of the land, but also enhances the panoramic sea views, extending over 180 degrees. Strategic Location: Just three minutes from the Equestrian School, five minutes from the Laguna Beach beach club and ten minutes from the center of Estepona, combining convenience and accessibility with a serene and exclusive environment. Urban Development in Process: The urbanization is in the final phase of consolidation after years of meticulous management. With the budget approved by the residents' board and the municipal approval, the plans for the adaptation of infrastructures through the Cooperation system by the Estepona Town Hall are being finalized. It is anticipated that, once these procedures are completed and the contract with the urbanizing company is approved, the licenses for new construction and reforms that were paralyzed will be reactivated, opening new opportunities for investors and builders. Land Potential: This plot is ideal for both investors looking to develop an exclusive residential project, as well as for those who wish to build the house of their dreams in a privileged environment with sea views. \*\*Do not miss this investment opportunity in one of the most exclusive residential areas in the world.