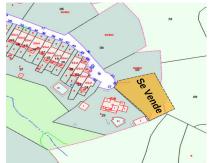

## Sales - Plot - Estepona 255.000€

Ref.-ID: R4812751 Estepona Plot

350 m2

1000 m2

Unique Opportunity in Estepona: We present an exclusive urban plot of 1,000 m², located in the prestigious Puerto Romano Urbanization. This plot stands out for its privileged south orientation and its position at the end of the street, offering privacy and tranquility. Highlights: Completely Flat Surface: The plot has been leveled and an impressive breakwater wall has been built that not only ensures the stability of the land, but also enhances the panoramic sea views, extending over 180 degrees. Strategic Location: Just three minutes from the Equestrian School, five minutes from the Laguna Beach beach club and ten minutes from the center of Estepona, combining convenience and accessibility with a serene and exclusive environment. Urban Development in Process: The urbanization is in the final phase of consolidation after years of meticulous management. With the budget approved by the residents' board and the municipal approval, the plans for the adaptation of infrastructures through the Cooperation system by the Estepona Town Hall are being finalized. It is anticipated that, once these procedures are completed and the contract with the urbanizing company is approved, the licenses for new construction and reforms that were paralyzed will be reactivated, opening new opportunities for investors and builders. Land Potential: This plot is ideal for both investors looking to develop an exclusive residential project, as well as for those who wish to build the house of their dreams in a privileged environment with sea views. \*\*Do not miss this investment opportunity in one of the most exclusive residential areas in the world.