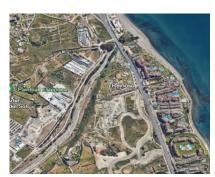

## Sales - Plot - Estepona 255.000€

Ref.-ID: R4812751 Estepona Plot

350 m2

1000 m2

Unique Opportunity in Estepona: We present an exclusive urban plot of 1,000 m², located in the prestigious Puerto Romano Urbanization. This plot stands out for its privileged south orientation and its position at the end of the street, offering privacy and tranquility. Highlights: Completely Flat Surface: The plot has been leveled and an impressive breakwater wall has been built that not only ensures the stability of the land, but also enhances the panoramic sea views, extending over 180 degrees. Strategic Location: Just three minutes from the Equestrian School, five minutes from the Laguna Beach beach club and ten minutes from the center of Estepona, combining convenience and accessibility with a serene and exclusive environment. Urban Development in Process: The urbanization is in the final phase of consolidation after years of meticulous management. With the budget approved by the residents' board and the municipal approval, the plans for the adaptation of infrastructures through the Cooperation system by the Estepona Town Hall are being finalized. It is anticipated that, once these procedures are completed and the contract with the urbanizing company is approved, the licenses for new construction and reforms that were paralyzed will be reactivated, opening new opportunities for investors and builders. Land Potential: This plot is ideal for both investors looking to develop an exclusive residential project, as well as for those who wish to build the house of their dreams in a privileged environment with sea views. \*\*Do not miss this investment opportunity in one of the most exclusive residential areas in the world.