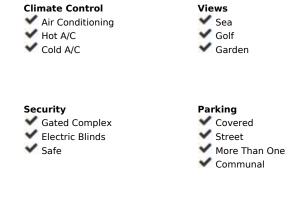

## Sales - Apartment - La Quinta 549.00€

Ref.-ID: R4812985 La Quinta Apartment

Community: 1,620 EUR / year IBI: 550 EUR / year

3

101 m2

15 m2

This completely refurbished garden apartment in La Quinta offers a luxurious living experience within a frontline golf community. Featuring three bedrooms and two bathrooms, the apartment boasts a modern open floor plan, with two spacious bedrooms, one of which is en-suite, and a third smaller bedroom, all equipped with built-in wardrobes. The large south-west facing terrace provides stunning views of the sea and golf course, with the option to enclose the garden area, making it ideal for families or pet owners. Additional amenities include a storage room (perfect for golf clubs!), central air conditioning with hot/cold options as well as underfloor heating in the bathrooms. The gated community offers ample covered parking and several communal pools, making it a secure and enjoyable environment for the whole family. With all necessary licenses in place, this property presents an excellent rental investment opportunity, while its low running costs enhance its appeal for cost-effective luxurious living. Conveniently located within walking distance to La Quinta Golf Club and the nearby "Los Halcones" commercial center, residents can easily access restaurants, a pharmacy, a supermarket, and more. La Quinta is just a short drive from San Pedro de Alcantara and the renowned Puerto Banus, providing a perfect blend of tranquility and accessibility to vibrant coastal life.

## Setting Orientation ▼ Frontline Golf South Close To Golf South West ✓ West Close To Shops Close To Town Close To Schools Urbanisation **Features** Furniture Fitted Wardrobes ✓ Fully Furnished ✓ Near Transport Satellite TV ✓ WiFi Ensuite Bathroom ✓ Double Glazing ✓ Near Church Utilities Category Electricity Golf Holiday Homes Investment Luxury **✓** Resale