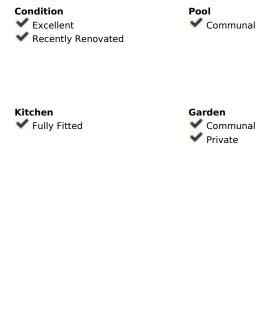

## Sales - Apartment - La Quinta 549.00€

Ref.-ID: R4812985 La Quinta Apartment

Community: 1,620 EUR / year IBI: 550 EUR / year

3

101 m2

15 m2

This completely refurbished garden apartment in La Quinta offers a luxurious living experience within a frontline golf community. Featuring three bedrooms and two bathrooms, the apartment boasts a modern open floor plan, with two spacious bedrooms, one of which is en-suite, and a third smaller bedroom, all equipped with built-in wardrobes. The large south-west facing terrace provides stunning views of the sea and golf course, with the option to enclose the garden area, making it ideal for families or pet owners. Additional amenities include a storage room (perfect for golf clubs!), central air conditioning with hot/cold options as well as underfloor heating in the bathrooms. The gated community offers ample covered parking and several communal pools, making it a secure and enjoyable environment for the whole family. With all necessary licenses in place, this property presents an excellent rental investment opportunity, while its low running costs enhance its appeal for cost-effective luxurious living. Conveniently located within walking distance to La Quinta Golf Club and the nearby "Los Halcones" commercial center, residents can easily access restaurants, a pharmacy, a supermarket, and more. La Quinta is just a short drive from San Pedro de Alcantara and the renowned Puerto Banus, providing a perfect blend of tranquility and accessibility to vibrant coastal life.

## Setting Orientation ▼ Frontline Golf South Close To Golf South West ✓ West Close To Shops Close To Town Close To Schools Urbanisation **Features** Furniture Fitted Wardrobes ✓ Fully Furnished ✓ Near Transport Satellite TV ✓ WiFi Ensuite Bathroom ✓ Double Glazing ✓ Near Church Utilities Category Electricity Golf Holiday Homes Investment Luxury **✓** Resale