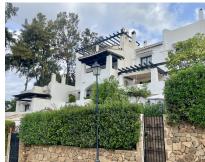

## Sales - Apartment - Marbella 490.000€

Community: 3,312 EUR / year

Ref.-ID: R4813849 Marbella

IBI: 698 EUR / year Rubbish: 184 EUR / year

**Apartment** 

155 m<sup>2</sup>

OPPORTUNITY. Duplex Penthouse with magnificent Solarium next to Puerto Banús. Marbella. Great opportunity to acquire a penthouse in the well-known Club Sierra urbanization, ideal for tennis lovers, as it is located in front of the famous Manolo Santana Tennis Club, and just 5 minutes by car from Puerto Banús, the beach, 3 minutes from supermarkets, and 10 from Marbella Centre. It is an urbanization built in an Andalusian village style, with wonderful gardens and common areas, it has a gym, large swimming pool with solarium area, celebration area with dining room, pingpong table, barbecue, and restaurant next to the pool. This penthouse has 155m2 of construction plus a magnificent solarium of approximately 30m2. On the first floor with stairs, at the entrance of the apartment we find a hall and a toilet, from here we access the spacious living room with fireplace that leads to a first terrace with views of the golf course and green areas, from the dining area It leads to the kitchen with views of the gardens. Going up to the first floor we have two large en-suite bedrooms, and from this floor, going up some outdoor stairs, we access the magnificent solarium with barbecue overlooking the golf course and gardens. The house is in good condition but would benefit from a renovation to modernize it. Community expenses include water supply and internet connection. URGENT SALE OFFERS ARE BEING HEARD.