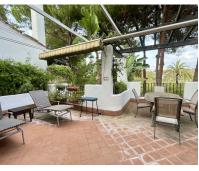

## Sales - Apartment - Marbella 490.000€

Community: 3,312 EUR / year

Ref.-ID: R4813849 Marbella

IBI: 698 EUR / year Rubbish: 184 EUR / year

**Apartment** 

155 m<sup>2</sup>

OPPORTUNITY. Duplex Penthouse with magnificent Solarium next to Puerto Banús. Marbella. Great opportunity to acquire a penthouse in the well-known Club Sierra urbanization, ideal for tennis lovers, as it is located in front of the famous Manolo Santana Tennis Club, and just 5 minutes by car from Puerto Banús, the beach, 3 minutes from supermarkets, and 10 from Marbella Centre. It is an urbanization built in an Andalusian village style, with wonderful gardens and common areas, it has a gym, large swimming pool with solarium area, celebration area with dining room, pingpong table, barbecue, and restaurant next to the pool. This penthouse has 155m2 of construction plus a magnificent solarium of approximately 30m2. On the first floor with stairs, at the entrance of the apartment we find a hall and a toilet, from here we access the spacious living room with fireplace that leads to a first terrace with views of the golf course and green areas, from the dining area It leads to the kitchen with views of the gardens. Going up to the first floor we have two large en-suite bedrooms, and from this floor, going up some outdoor stairs, we access the magnificent solarium with barbecue overlooking the golf course and gardens. The house is in good condition but would benefit from a renovation to modernize it. Community expenses include water supply and internet connection. URGENT SALE OFFERS ARE BEING HEARD.

## Close To Golf Close To Shops Close To Sea Close To Town Features Fitted Wardrobes Private Terrace Solarium Gym

Ensuite Bathroom

Marble Flooring

Barbeque

Restaurant On Site

Category
Distressed
Golf