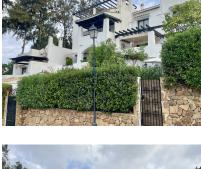

## Sales - Apartment - Marbella 490.000€

Community: 3,312 EUR / year

Ref.-ID: R4813849 Marbella

IBI: 698 EUR / year Rubbish: 184 EUR / year

**Apartment** 

155 m<sup>2</sup>

OPPORTUNITY. Duplex Penthouse with magnificent Solarium next to Puerto Banús. Marbella. Great opportunity to acquire a penthouse in the well-known Club Sierra urbanization, ideal for tennis lovers, as it is located in front of the famous Manolo Santana Tennis Club, and just 5 minutes by car from Puerto Banús, the beach, 3 minutes from supermarkets, and 10 from Marbella Centre. It is an urbanization built in an Andalusian village style, with wonderful gardens and common areas, it has a gym, large swimming pool with solarium area, celebration area with dining room, pingpong table, barbecue, and restaurant next to the pool. This penthouse has 155m2 of construction plus a magnificent solarium of approximately 30m2. On the first floor with stairs, at the entrance of the apartment we find a hall and a toilet, from here we access the spacious living room with fireplace that leads to a first terrace with views of the golf course and green areas, from the dining area It leads to the kitchen with views of the gardens. Going up to the first floor we have two large en-suite bedrooms, and from this floor, going up some outdoor stairs, we access the magnificent solarium with barbecue overlooking the golf course and gardens. The house is in good condition but would benefit from a renovation to modernize it. Community expenses include water supply and internet connection. URGENT SALE OFFERS ARE BEING HEARD.