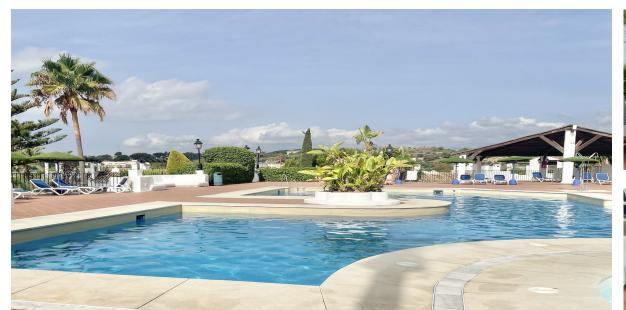

## Sales - Apartment - Marbella 490.000€

Community: 3,312 EUR / year

Ref.-ID: R4813849 Marbella

IBI: 698 EUR / year Rubbish: 184 EUR / year

**Apartment** 

155 m<sup>2</sup>

OPPORTUNITY. Duplex Penthouse with magnificent Solarium next to Puerto Banús. Marbella. Great opportunity to acquire a penthouse in the well-known Club Sierra urbanization, ideal for tennis lovers, as it is located in front of the famous Manolo Santana Tennis Club, and just 5 minutes by car from Puerto Banús, the beach, 3 minutes from supermarkets, and 10 from Marbella Centre. It is an urbanization built in an Andalusian village style, with wonderful gardens and common areas, it has a gym, large swimming pool with solarium area, celebration area with dining room, pingpong table, barbecue, and restaurant next to the pool. This penthouse has 155m2 of construction plus a magnificent solarium of approximately 30m2. On the first floor with stairs, at the entrance of the apartment we find a hall and a toilet, from here we access the spacious living room with fireplace that leads to a first terrace with views of the golf course and green areas, from the dining area It leads to the kitchen with views of the gardens. Going up to the first floor we have two large en-suite bedrooms, and from this floor, going up some outdoor stairs, we access the magnificent solarium with barbecue overlooking the golf course and gardens. The house is in good condition but would benefit from a renovation to modernize it. Community expenses include water supply and internet connection. URGENT SALE OFFERS ARE BEING HEARD.

## Close To Golf Close To Shops Close To Sea Close To Town Features Fitted Wardrobes Private Terrace Solarium Gym

Ensuite Bathroom

Marble Flooring

Barbeque

Restaurant On Site

Category
Distressed
Golf