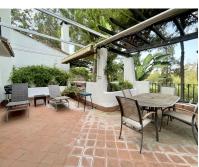

## Sales - Apartment - Marbella 490.000€

Community: 3,312 EUR / year

Ref.-ID: R4813849 Marbella

IBI: 698 EUR / year Rubbish: 184 EUR / year

**Apartment** 

155 m<sup>2</sup>

OPPORTUNITY. Duplex Penthouse with magnificent Solarium next to Puerto Banús. Marbella. Great opportunity to acquire a penthouse in the well-known Club Sierra urbanization, ideal for tennis lovers, as it is located in front of the famous Manolo Santana Tennis Club, and just 5 minutes by car from Puerto Banús, the beach, 3 minutes from supermarkets, and 10 from Marbella Centre. It is an urbanization built in an Andalusian village style, with wonderful gardens and common areas, it has a gym, large swimming pool with solarium area, celebration area with dining room, pingpong table, barbecue, and restaurant next to the pool. This penthouse has 155m2 of construction plus a magnificent solarium of approximately 30m2. On the first floor with stairs, at the entrance of the apartment we find a hall and a toilet, from here we access the spacious living room with fireplace that leads to a first terrace with views of the golf course and green areas, from the dining area It leads to the kitchen with views of the gardens. Going up to the first floor we have two large en-suite bedrooms, and from this floor, going up some outdoor stairs, we access the magnificent solarium with barbecue overlooking the golf course and gardens. The house is in good condition but would benefit from a renovation to modernize it. Community expenses include water supply and internet connection. URGENT SALE OFFERS ARE BEING HEARD.