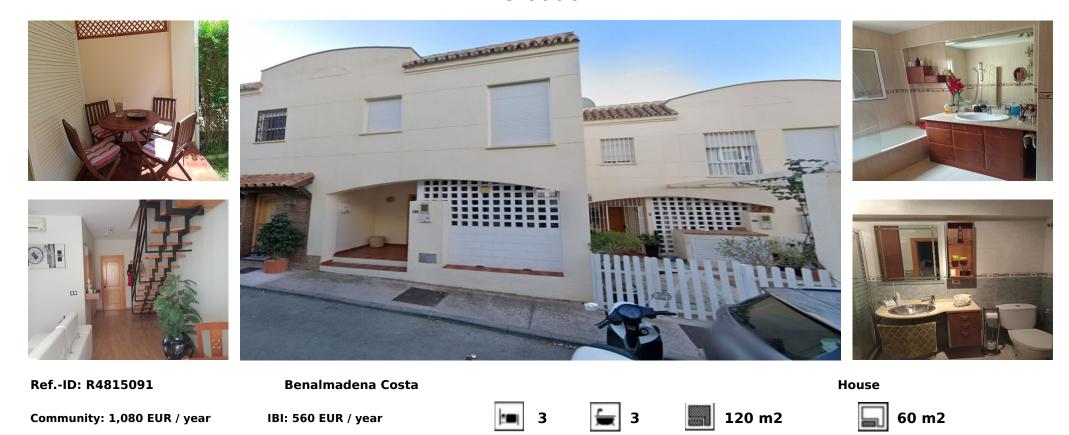

# Sales - House - Benalmadena Costa 415.000€

This charming 120m<sup>2</sup> house in Torre Muelle, Benalmádena, is an ideal family home, offering a perfect blend of comfort and convenience. With 3 spacious bedrooms and 3 bathrooms, the property provides ample space for a growing family. The house features a large private garden of approximately 60m<sup>2</sup>, perfect for outdoor activities and relaxation. Residents also enjoy access to a well-maintained community pool, making it easy to cool off on warm days. Additionally, the property includes 2 dedicated parking spaces and a storage room, providing practical solutions for everyday needs. Located just a 7-minute walk from the beach, this home offers the best of coastal living. It's also conveniently situated less than 15 minutes by car from the center of Benalmádena and only 20 minutes from the airport, making it easy to connect with the broader region. Please note that the property price is non-negotiable. More photos will be published soon. Contact me for more information and to organize a viewing.