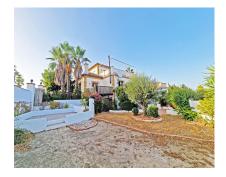

286 m2

....

600 m2

This independent villa, situated in one of the most sought-after urbanizations between Alhaurín el Grande and Coín, boasts a charming corner plot complete with a swimming pool. Positioned to the south, the villa, along with its front garden and pool, enjoys stunning, unobstructed views of the surrounding mountains. While the property does require some renovation, its 335m² of built space, including a large basement, offers immense potential to transform it into a magnificent family home. The spacious living and dining area, adjacent to the kitchen, presents an excellent opportunity for modern open-plan living if desired. The ground floor features two generously sized bedrooms and two bathrooms, while the upper floor offers two additional bedrooms that share a bathroom and have access to an expansive open terrace. The basement is a versatile space with great potential, featuring direct access from both the garage and a separate entrance from the garden. Whether you envision a cinema room, gym, entertainment area, additional bedrooms, or even an independent apartment, the possibilities are endless. The swimming pool, which requires a complete renovation, could easily be covered and heated for year-round enjoyment. Additional features include installed air conditioning and a central heating system, although the latter needs a new pump. Priced attractively for its prime location, this villa represents a fantastic opportunity to create a home that reflects your personal style in a tranquil, well-established urbanization. Conveniently located close to the village center, it's just a 15-minute drive to the beaches of La Cala de Mijas and 20 minutes from Málaga. Experience the best of both worlds—countryside living with easy access to everything you need.