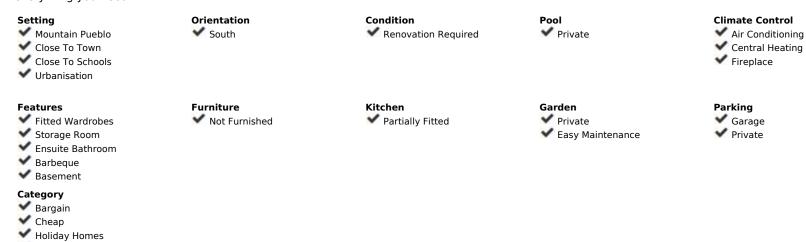

286 m2

....

600 m2

This independent villa, situated in one of the most sought-after urbanizations between Alhaurín el Grande and Coín, boasts a charming corner plot complete with a swimming pool. Positioned to the south, the villa, along with its front garden and pool, enjoys stunning, unobstructed views of the surrounding mountains. While the property does require some renovation, its 335m² of built space, including a large basement, offers immense potential to transform it into a magnificent family home. The spacious living and dining area, adjacent to the kitchen, presents an excellent opportunity for modern open-plan living if desired. The ground floor features two generously sized bedrooms and two bathrooms, while the upper floor offers two additional bedrooms that share a bathroom and have access to an expansive open terrace. The basement is a versatile space with great potential, featuring direct access from both the garage and a separate entrance from the garden. Whether you envision a cinema room, gym, entertainment area, additional bedrooms, or even an independent apartment, the possibilities are endless. The swimming pool, which requires a complete renovation, could easily be covered and heated for year-round enjoyment. Additional features include installed air conditioning and a central heating system, although the latter needs a new pump. Priced attractively for its prime location, this villa represents a fantastic opportunity to create a home that reflects your personal style in a tranquil, well-established urbanization. Conveniently located close to the village center, it's just a 15-minute drive to the beaches of La Cala de Mijas and 20 minutes from Málaga. Experience the best of both worlds—countryside living with easy access to everything you need.

Views

Mountain

Country

Garden
Pool
Utilities

Panoramic

Electricity

Investment
Resale