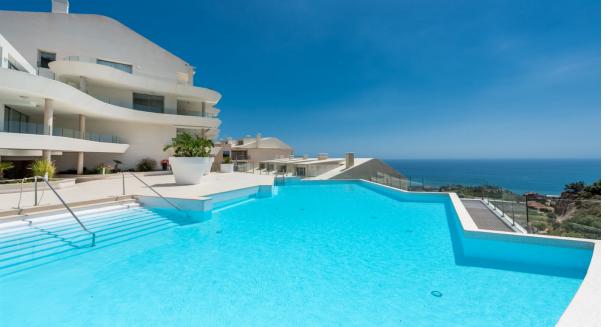

Nestled within the picturesque landscapes of Benalmádena lies a stunning 3-bedroom apartment, a gem tucked away in the urbanization of Stupa Hills. The allure of this residence is immediately heightened by its breathtaking vistas of the sea, seamlessly visible from both the inviting living room and the serene master bedroom. The apartment boasts three generously sized bedrooms, one of which is an en-suite. The heart of the home lies in its fully furnished open-plan kitchen, seamlessly merging with the living room, creating an inviting space that opens onto a 103 m2 terrace—an ideal spot for leisurely gatherings or tranquil moments overlooking the azure expanse. Beyond the bedrooms, a spacious laundry room and storage stands ready to accommodate daily chores. There is also included two parking spaces in the secure garage, ensuring effortless accessibility. Via the elevator, you'll reach street level where convenient amenities like a grocery store (Aldi) and other shops await. The urbanization has an infinity pool that seems to merge with the sea and the horizon. Indulge yourself in the SPA amenities, where an indoor heated pool, a well-equipped gym, a serene pilates suite, and a comforting sauna awaits. The apartment's comfort is enhanced by thoughtful amenities, including underfloor heating with water circulation in the whole apartment, individual air conditioning units in every room, and a pre-installed system for an alarm, ensuring both comfort and security. Distances: Benalmadena Pueblo, 15 min walk Aldi supermarket, 3 min walk Carrefour supermarket Higueron, 15 min walk Restaurants, Higueron, 15 min walk