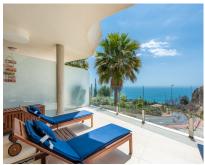

Nestled within the picturesque landscapes of Benalmádena lies a stunning 3-bedroom apartment, a gem tucked away in the urbanization of Stupa Hills. The allure of this residence is immediately heightened by its breathtaking vistas of the sea, seamlessly visible from both the inviting living room and the serene master bedroom. The apartment boasts three generously sized bedrooms, one of which is an en-suite. The heart of the home lies in its fully furnished open-plan kitchen, seamlessly merging with the living room, creating an inviting space that opens onto a 103 m2 terrace—an ideal spot for leisurely gatherings or tranquil moments overlooking the azure expanse. Beyond the bedrooms, a spacious laundry room and storage stands ready to accommodate daily chores. There is also included two parking spaces in the secure garage, ensuring effortless accessibility. Via the elevator, you'll reach street level where convenient amenities like a grocery store (Aldi) and other shops await. The urbanization has an infinity pool that seems to merge with the sea and the horizon. Indulge yourself in the SPA amenities, where an indoor heated pool, a well-equipped gym, a serene pilates suite, and a comforting sauna awaits. The apartment's comfort is enhanced by thoughtful amenities, including underfloor heating with water circulation in the whole apartment, individual air conditioning units in every room, and a pre-installed system for an alarm, ensuring both comfort and security. Distances: Benalmadena Pueblo, 15 min walk Aldi supermarket, 3 min walk Carrefour supermarket Higueron, 15 min walk Restaurants, Higueron, 15 min walk