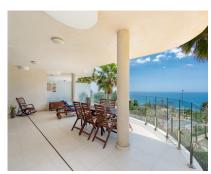

Nestled within the picturesque landscapes of Benalmádena lies a stunning 3-bedroom apartment, a gem tucked away in the urbanization of Stupa Hills. The allure of this residence is immediately heightened by its breathtaking vistas of the sea, seamlessly visible from both the inviting living room and the serene master bedroom. The apartment boasts three generously sized bedrooms, one of which is an en-suite. The heart of the home lies in its fully furnished open-plan kitchen, seamlessly merging with the living room, creating an inviting space that opens onto a 103 m2 terrace—an ideal spot for leisurely gatherings or tranquil moments overlooking the azure expanse. Beyond the bedrooms, a spacious laundry room and storage stands ready to accommodate daily chores. There is also included two parking spaces in the secure garage, ensuring effortless accessibility. Via the elevator, you'll reach street level where convenient amenities like a grocery store (Aldi) and other shops await. The urbanization has an infinity pool that seems to merge with the sea and the horizon. Indulge yourself in the SPA amenities, where an indoor heated pool, a well-equipped gym, a serene pilates suite, and a comforting sauna awaits. The apartment's comfort is enhanced by thoughtful amenities, including underfloor heating with water circulation in the whole apartment, individual air conditioning units in every room, and a pre-installed system for an alarm, ensuring both comfort and security. Distances: Benalmadena Pueblo, 15 min walk Aldi supermarket, 3 min walk Carrefour supermarket Higueron, 15 min walk Restaurants, Higueron, 15 min walk