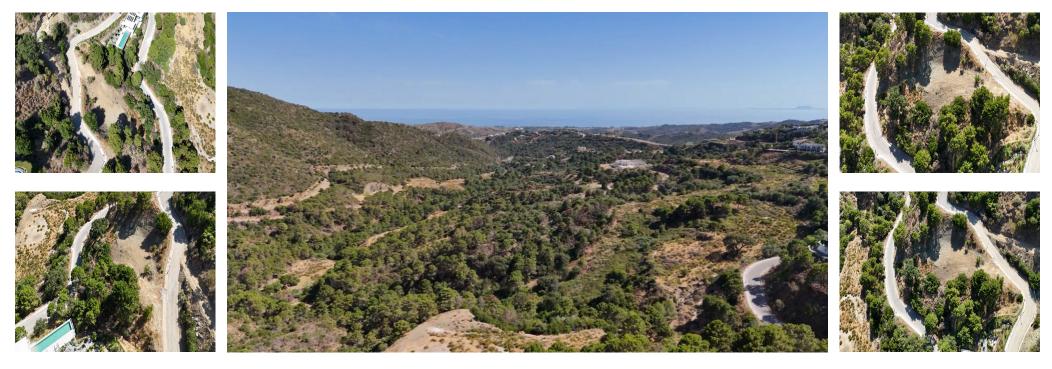

## 🔜 2975 m2

PRIME MONTE MAYOR RESIDENTIAL PLOT WITH BREATHTAKING VIEWS Discover this exceptional 2.975 square-meter plot, available for purchase with villa construction permission to build 771 square-meter in the highly sought-after Monte Mayor urbanization. This expansive plot offers stunning panoramic views of the Mediterranean. With a buildability of 12.5% as per planning regulations, this site is perfect for your luxury property. Our design ensures that each plot retains its natural charm, providing owners with ample space and unparalleled privacy. Monte Mayor is renowned for its breathtaking natural beauty and top-notch amenities, including 24-hour security. Despite its serene setting, the plot is conveniently accessible, just a 15-minute drive from the bustling hub of Puerto Banús, 25 minutes from Marbella, and less than 45 minutes from Málaga Airport.