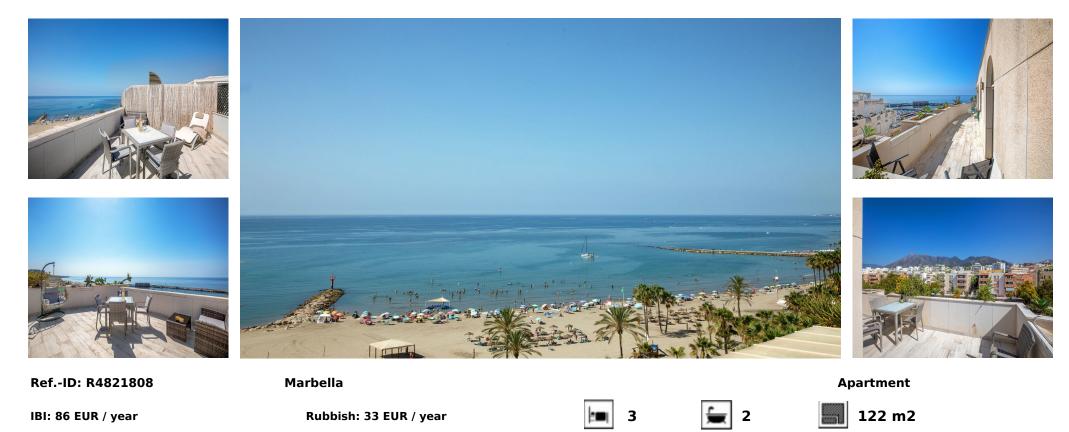

## Sales - Apartment - Marbella 1.395.000€

Stunning beach side top floor apartment, recently renovated in modern minimalistic style with amazing sea and mountain views located in Marbella. Walking distance to the charming Old Town and the rest of Marbella centre. With 3 terraces to enjoy the beautiful views over Marbella, one facing north with views of La Concha, one east facing viewing the sunrises and one south facing overlooking the Mediterranean Sea. The property was renovated just a few years ago with wood flooring, new bathrooms, new doors, closets, kitchen and electronic blinds all in modern nordic design. There are 3 bedrooms, 2 bath - the master bedroom has ensuite bath and all access to the north/east facing balconies with sea views. From the living room you access the main balcony with amazing sea views overlooking the old harbour of Marbella and the beach. There is a parking space underground and a communal pool in the complex. The property is sold unfurnished.