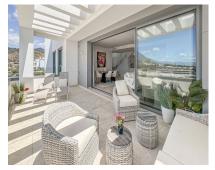

183 m2

The contemporary 3-bedroom duplex penthouse with terrace and roof terrace - both with panoramic views of the mountains and the Mediterranean - is located in one of the most sought-after locations surrounded by the fairways of the Santa Clara Golf Course and just a few minutes drive to beautiful sandy beaches and all amenities. The west-facing penthouse on the Santa Clara Golf Course will fascinate you with picturesque sunsets. The floor-to-ceiling panoramic windows of the open-plan living room with dining area and fully equipped kitchen offer you fantastic views of the mountains and the Mediterranean Sea from every angle. The 29m2 large terrace in front of the living room seamlessly combines the indoor and outdoor areas, creating an extremely spacious and airy living environment. On the same level is the master bedroom with sea views and bathroom en suite with bathtub and shower as well as a dressing area. There are also two further bedrooms that share a family bathroom with spacious shower and a guest toilet. The highlight is the magnificent 110 m2 roof terrace with panoramic views, which gives you plenty of scope for social events with your family and friends. Within the upscale private resort, you can enjoy attractive communal facilities for your relaxation and fitness. These include extensive, Mediterranean gardens with 4 large outdoor pools, sun loungers and chill-out beds, an outdoor lounge bar area, a spa with sauna, steam bath, indoor swimming pool and fitness studio, as well as a coffee shop and co-working lounge. - Includes 2 parking spaces in the underground garage and 1 private storage room - Underfloor heating throughout and air conditioning (cold/warm) - A dream home for living, working and relaxing holidays - Ideal penthouse in the south for couples and families - Perfect location for golfers - Ready to move in immediately