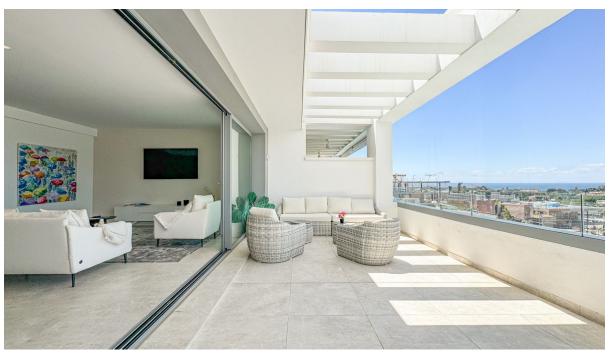

183 m2

The contemporary 3-bedroom duplex penthouse with terrace and roof terrace - both with panoramic views of the mountains and the Mediterranean - is located in one of the most sought-after locations surrounded by the fairways of the Santa Clara Golf Course and just a few minutes drive to beautiful sandy beaches and all amenities. The west-facing penthouse on the Santa Clara Golf Course will fascinate you with picturesque sunsets. The floor-to-ceiling panoramic windows of the open-plan living room with dining area and fully equipped kitchen offer you fantastic views of the mountains and the Mediterranean Sea from every angle. The 29m2 large terrace in front of the living room seamlessly combines the indoor and outdoor areas, creating an extremely spacious and airy living environment. On the same level is the master bedroom with sea views and bathroom en suite with bathtub and shower as well as a dressing area. There are also two further bedrooms that share a family bathroom with spacious shower and a guest toilet. The highlight is the magnificent 110 m2 roof terrace with panoramic views, which gives you plenty of scope for social events with your family and friends. Within the upscale private resort, you can enjoy attractive communal facilities for your relaxation and fitness. These include extensive, Mediterranean gardens with 4 large outdoor pools, sun loungers and chill-out beds, an outdoor lounge bar area, a spa with sauna, steam bath, indoor swimming pool and fitness studio, as well as a coffee shop and co-working lounge. - Includes 2 parking spaces in the underground garage and 1 private storage room - Underfloor heating throughout and air conditioning (cold/warm) - A dream home for living, working and relaxing holidays - Ideal penthouse in the south for couples and families - Perfect location for golfers - Ready to move in immediately