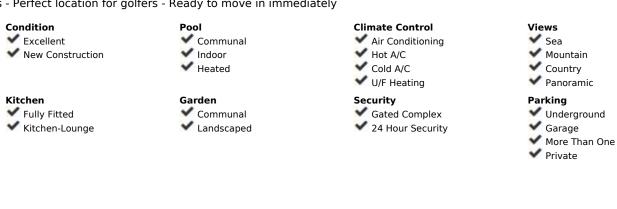

183 m2

The contemporary 3-bedroom duplex penthouse with terrace and roof terrace - both with panoramic views of the mountains and the Mediterranean - is located in one of the most sought-after locations surrounded by the fairways of the Santa Clara Golf Course and just a few minutes drive to beautiful sandy beaches and all amenities. The west-facing penthouse on the Santa Clara Golf Course will fascinate you with picturesque sunsets. The floor-to-ceiling panoramic windows of the open-plan living room with dining area and fully equipped kitchen offer you fantastic views of the mountains and the Mediterranean Sea from every angle. The 29m2 large terrace in front of the living room seamlessly combines the indoor and outdoor areas, creating an extremely spacious and airy living environment. On the same level is the master bedroom with sea views and bathroom en suite with bathtub and shower as well as a dressing area. There are also two further bedrooms that share a family bathroom with spacious shower and a guest toilet. The highlight is the magnificent 110 m2 roof terrace with panoramic views, which gives you plenty of scope for social events with your family and friends. Within the upscale private resort, you can enjoy attractive communal facilities for your relaxation and fitness. These include extensive, Mediterranean gardens with 4 large outdoor pools, sun loungers and chill-out beds, an outdoor lounge bar area, a spa with sauna, steam bath, indoor swimming pool and fitness studio, as well as a coffee shop and co-working lounge. - Includes 2 parking spaces in the underground garage and 1 private storage room - Underfloor heating throughout and air conditioning (cold/warm) - A dream home for living, working and relaxing holidays - Ideal penthouse in the south for couples and families - Perfect location for golfers - Ready to move in immediately