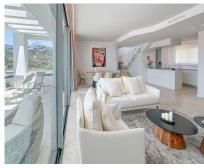

183 m2

The contemporary 3-bedroom duplex penthouse with terrace and roof terrace - both with panoramic views of the mountains and the Mediterranean - is located in one of the most sought-after locations surrounded by the fairways of the Santa Clara Golf Course and just a few minutes drive to beautiful sandy beaches and all amenities. The west-facing penthouse on the Santa Clara Golf Course will fascinate you with picturesque sunsets. The floor-to-ceiling panoramic windows of the open-plan living room with dining area and fully equipped kitchen offer you fantastic views of the mountains and the Mediterranean Sea from every angle. The 29m2 large terrace in front of the living room seamlessly combines the indoor and outdoor areas, creating an extremely spacious and airy living environment. On the same level is the master bedroom with sea views and bathroom en suite with bathtub and shower as well as a dressing area. There are also two further bedrooms that share a family bathroom with spacious shower and a guest toilet. The highlight is the magnificent 110 m2 roof terrace with panoramic views, which gives you plenty of scope for social events with your family and friends. Within the upscale private resort, you can enjoy attractive communal facilities for your relaxation and fitness. These include extensive, Mediterranean gardens with 4 large outdoor pools, sun loungers and chill-out beds, an outdoor lounge bar area, a spa with sauna, steam bath, indoor swimming pool and fitness studio, as well as a coffee shop and co-working lounge. - Includes 2 parking spaces in the underground garage and 1 private storage room - Underfloor heating throughout and air conditioning (cold/warm) - A dream home for living, working and relaxing holidays - Ideal penthouse in the south for couples and families - Perfect location for golfers - Ready to move in immediately