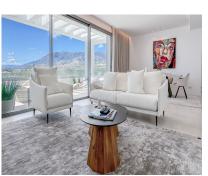

183 m2

The contemporary 3-bedroom duplex penthouse with terrace and roof terrace - both with panoramic views of the mountains and the Mediterranean - is located in one of the most sought-after locations surrounded by the fairways of the Santa Clara Golf Course and just a few minutes drive to beautiful sandy beaches and all amenities. The west-facing penthouse on the Santa Clara Golf Course will fascinate you with picturesque sunsets. The floor-to-ceiling panoramic windows of the open-plan living room with dining area and fully equipped kitchen offer you fantastic views of the mountains and the Mediterranean Sea from every angle. The 29m2 large terrace in front of the living room seamlessly combines the indoor and outdoor areas, creating an extremely spacious and airy living environment. On the same level is the master bedroom with sea views and bathroom en suite with bathtub and shower as well as a dressing area. There are also two further bedrooms that share a family bathroom with spacious shower and a guest toilet. The highlight is the magnificent 110 m2 roof terrace with panoramic views, which gives you plenty of scope for social events with your family and friends. Within the upscale private resort, you can enjoy attractive communal facilities for your relaxation and fitness. These include extensive, Mediterranean gardens with 4 large outdoor pools, sun loungers and chill-out beds, an outdoor lounge bar area, a spa with sauna, steam bath, indoor swimming pool and fitness studio, as well as a coffee shop and co-working lounge. - Includes 2 parking spaces in the underground garage and 1 private storage room - Underfloor heating throughout and air conditioning (cold/warm) - A dream home for living, working and relaxing holidays - Ideal penthouse in the south for couples and families - Perfect location for golfers - Ready to move in immediately