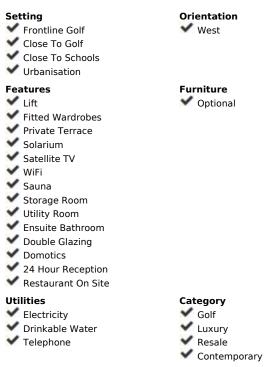

## Sales - Apartment - Santa Clara 1.980.000€

Ref.-ID: R4821937 Santa Clara

Community: 7,464 EUR / year

IBI: 1,800 EUR / year

-

3

3

Apartment

183 m2

The contemporary 3-bedroom duplex penthouse with terrace and roof terrace - both with panoramic views of the mountains and the Mediterranean - is located in one of the most sought-after locations surrounded by the fairways of the Santa Clara Golf Course and just a few minutes drive to beautiful sandy beaches and all amenities. The west-facing penthouse on the Santa Clara Golf Course will fascinate you with picturesque sunsets. The floor-to-ceiling panoramic windows of the open-plan living room with dining area and fully equipped kitchen offer you fantastic views of the mountains and the Mediterranean Sea from every angle. The 29m2 large terrace in front of the living room seamlessly combines the indoor and outdoor areas, creating an extremely spacious and airy living environment. On the same level is the master bedroom with sea views and bathroom en suite with bathtub and shower as well as a dressing area. There are also two further bedrooms that share a family bathroom with spacious shower and a guest toilet. The highlight is the magnificent 110 m2 roof terrace with panoramic views, which gives you plenty of scope for social events with your family and friends. Within the upscale private resort, you can enjoy attractive communal facilities for your relaxation and fitness. These include extensive, Mediterranean gardens with 4 large outdoor pools, sun loungers and chill-out beds, an outdoor lounge bar area, a spa with sauna, steam bath, indoor swimming pool and fitness studio, as well as a coffee shop and co-working lounge. - Includes 2 parking spaces in the underground garage and 1 private storage room - Underfloor heating throughout and air conditioning (cold/warm) - A dream home for living, working and relaxing holidays - Ideal penthouse in the south for couples and families - Perfect location for golfers - Ready to move in immediately