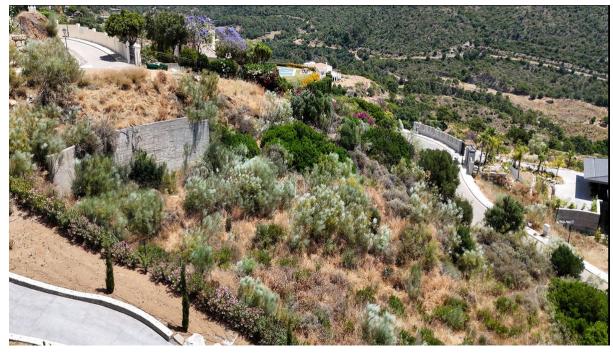

## 3563 m2

PRIME MONTE MAYOR RESIDENTIAL PLOT WITH BREATHTAKING VIEWS Discover this exceptional 3.563 square-meter building site, ideal for constructing a nice villa in the highly sought-after Monte Mayor urbanization. This expansive plot offers stunning views of the Mediterranean, Gibraltar, and the African coastline, all set against a stunning mountain backdrop. With a buildability of 12.5% as per planning regulations, this site is perfect for your luxury property. Our design ensures that each plot retains its natural charm, providing owners with ample space and unparalleled privacy. Monte Mayor is renowned for its breathtaking natural beauty and top-notch amenities, including 24-hour security. Despite its serene setting, the plot is conveniently accessible, just a 15-minute drive from the bustling hub of Puerto Banús, 25 minutes from Marbella, and less than 45 minutes from Málaga Airport.