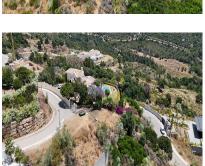

## 3563 m2

PRIME MONTE MAYOR RESIDENTIAL PLOT WITH BREATHTAKING VIEWS Discover this exceptional 3.563 square-meter building site, ideal for constructing a nice villa in the highly sought-after Monte Mayor urbanization. This expansive plot offers stunning views of the Mediterranean, Gibraltar, and the African coastline, all set against a stunning mountain backdrop. With a buildability of 12.5% as per planning regulations, this site is perfect for your luxury property. Our design ensures that each plot retains its natural charm, providing owners with ample space and unparalleled privacy. Monte Mayor is renowned for its breathtaking natural beauty and top-notch amenities, including 24-hour security. Despite its serene setting, the plot is conveniently accessible, just a 15-minute drive from the bustling hub of Puerto Banús, 25 minutes from Marbella, and less than 45 minutes from Málaga Airport.