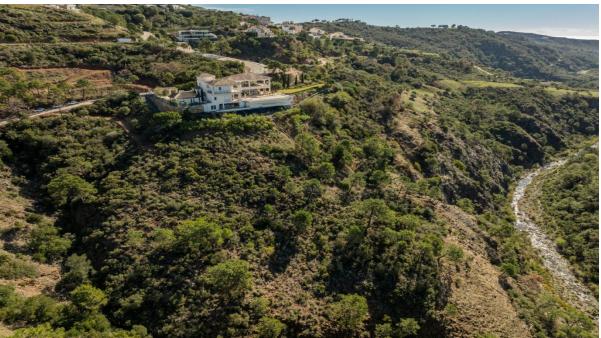

## Sales - Plot - Benahavís 249.000€

Community: 4,380 EUR / year

Ref.-ID: R4825330

This exceptional 4,600 square meter plot is located in the highly sought-after Montemayor Urbanization, a gem within the prestigious Benahavís, Spain's most affluent village. Renowned for its exclusive residences and tranquil surroundings, Montemayor offers a unique blend of natural beauty and secure living, making it one of the most desirable destinations on the Costa del Sol. Imagine building your dream home in this idyllic setting, where the plot's generous size and approved building rights of 561.20 square meters provide the perfect canvas for an extraordinary project. Whether you envision a modern architectural masterpiece or a timeless Mediterranean villa, this plot allows for a creation that harmonizes with its natural surroundings, while enjoying all the comforts of an elite urbanization. Facing west, the plot bathes in the golden hues of the Andalusian sunsets, offering breathtaking views that stretch across the verdant landscape. Here, life moves at a gentle pace, where the tranquil lifestyle, unbeatable climate, and unparalleled gastronomy of the Costa del Sol invite you to unwind and savor every moment. Safety and privacy are paramount in Montemayor, with 24-hour surveillance, security cameras lining the streets, and a concierge at the entrance, ensuring peace of mind for its distinguished residents. Despite its secluded ambiance, the urbanization is just a short drive from the vibrant life of Marbella, world-class golf courses, and the stunning beaches that define this coastal paradise. This is not just a plot; it is an opportunity to create a legacy in one of Spain's most exclusive enclaves. Here, amidst the natural splendor and elite surroundings, you can build a home that reflects your vision, a haven of luxury, and a place where every day feels like a retreat. In Montemayor, Benahavís, it is possible to live in the heart of nature without compromising on security or sophistication.