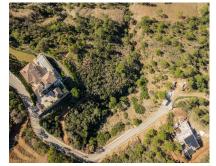

## Sales - Plot - Benahavís 249.000€

Community: 4,380 EUR / year

Ref.-ID: R4825330

This exceptional 4,600 square meter plot is located in the highly sought-after Montemayor Urbanization, a gem within the prestigious Benahavís, Spain's most affluent village. Renowned for its exclusive residences and tranquil surroundings, Montemayor offers a unique blend of natural beauty and secure living, making it one of the most desirable destinations on the Costa del Sol. Imagine building your dream home in this idyllic setting, where the plot's generous size and approved building rights of 561.20 square meters provide the perfect canvas for an extraordinary project. Whether you envision a modern architectural masterpiece or a timeless Mediterranean villa, this plot allows for a creation that harmonizes with its natural surroundings, while enjoying all the comforts of an elite urbanization. Facing west, the plot bathes in the golden hues of the Andalusian sunsets, offering breathtaking views that stretch across the verdant landscape. Here, life moves at a gentle pace, where the tranquil lifestyle, unbeatable climate, and unparalleled gastronomy of the Costa del Sol invite you to unwind and savor every moment. Safety and privacy are paramount in Montemayor, with 24-hour surveillance, security cameras lining the streets, and a concierge at the entrance, ensuring peace of mind for its distinguished residents. Despite its secluded ambiance, the urbanization is just a short drive from the vibrant life of Marbella, world-class golf courses, and the stunning beaches that define this coastal paradise. This is not just a plot; it is an opportunity to create a legacy in one of Spain's most exclusive enclaves. Here, amidst the natural splendor and elite surroundings, you can build a home that reflects your vision, a haven of luxury, and a place where every day feels like a retreat. In Montemayor, Benahavís, it is possible to live in the heart of nature without compromising on security or sophistication.