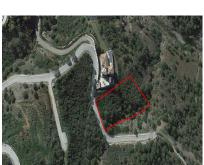

## Sales - Plot - Benahavís 249.000€

Community: 4,380 EUR / year

Ref.-ID: R4825330

This exceptional 4,600 square meter plot is located in the highly sought-after Montemayor Urbanization, a gem within the prestigious Benahavís, Spain's most affluent village. Renowned for its exclusive residences and tranquil surroundings, Montemayor offers a unique blend of natural beauty and secure living, making it one of the most desirable destinations on the Costa del Sol. Imagine building your dream home in this idyllic setting, where the plot's generous size and approved building rights of 561.20 square meters provide the perfect canvas for an extraordinary project. Whether you envision a modern architectural masterpiece or a timeless Mediterranean villa, this plot allows for a creation that harmonizes with its natural surroundings, while enjoying all the comforts of an elite urbanization. Facing west, the plot bathes in the golden hues of the Andalusian sunsets, offering breathtaking views that stretch across the verdant landscape. Here, life moves at a gentle pace, where the tranquil lifestyle, unbeatable climate, and unparalleled gastronomy of the Costa del Sol invite you to unwind and savor every moment. Safety and privacy are paramount in Montemayor, with 24-hour surveillance, security cameras lining the streets, and a concierge at the entrance, ensuring peace of mind for its distinguished residents. Despite its secluded ambiance, the urbanization is just a short drive from the vibrant life of Marbella, world-class golf courses, and the stunning beaches that define this coastal paradise. This is not just a plot; it is an opportunity to create a legacy in one of Spain's most exclusive enclaves. Here, amidst the natural splendor and elite surroundings, you can build a home that reflects your vision, a haven of luxury, and a place where every day feels like a retreat. In Montemayor, Benahavís, it is possible to live in the heart of nature without compromising on security or sophistication.