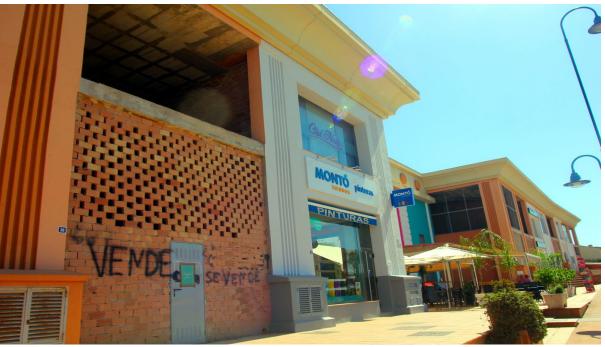

## Sales - Commercial - Coín 170.000€

Ref.-ID: R4825450 Coín Commercial

## 90 m2

Commercial Space for sale Opposite La Trocha Shopping Centre - Ideal for Office, Restaurant, or Retail Business We're excited to offer an excellent investment opportunity in a strategic location poised for growth. This versatile commercial unit is situated directly opposite La Trocha Shopping Centre, offering great visibility and accessibility. This space is an exceptional value in a rapidly developing area. Key Features: Strategic Location: Positioned alongside established businesses such as restaurants, law firms, and a real estate office, this unit benefits from steady local traffic and proximity to key amenities. Versatile Space: Ideal for various uses, including an office, restaurant, boutique, or other retail businesses, allowing you to customize the space to meet your specific needs. Convenient Parking: Unlike the busy center of Coín, this location offers ample customer parking, making it easy and convenient for clients to visit. Growing Demand: A new housing development has just been completed behind the commercial area, increasing the desirability of these units. With all access to the residential area passing by the commercial units, demand for these spaces is expected to rise sharply in the near future. This is a unique opportunity to secure a commercial space in a location that is set to become even more sought after. The property does require finishing, and an additional floor can be added giving 180m2 of space. Office, Coín, Costa del Sol. Built 90 m², Terrace 20 m². Setting: Suburban, Commercial Area, Close To Shops, Close To Town. Orientation: North West. Condition: Renovation Required. Views: Urban, Street. Features: Private Terrace. Furniture: Not Furnished. Parking: Street. Category: Investment.