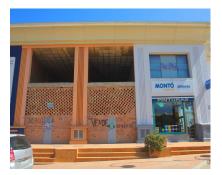

## Sales - Commercial - Coín 170.000€

Ref.-ID: R4825450 Coín Commercial

## 90 m2

Commercial Space for sale Opposite La Trocha Shopping Centre - Ideal for Office, Restaurant, or Retail Business We're excited to offer an excellent investment opportunity in a strategic location poised for growth. This versatile commercial unit is situated directly opposite La Trocha Shopping Centre, offering great visibility and accessibility. This space is an exceptional value in a rapidly developing area. Key Features: Strategic Location: Positioned alongside established businesses such as restaurants, law firms, and a real estate office, this unit benefits from steady local traffic and proximity to key amenities. Versatile Space: Ideal for various uses, including an office, restaurant, boutique, or other retail businesses, allowing you to customize the space to meet your specific needs. Convenient Parking: Unlike the busy center of Coín, this location offers ample customer parking, making it easy and convenient for clients to visit. Growing Demand: A new housing development has just been completed behind the commercial area, increasing the desirability of these units. With all access to the residential area passing by the commercial units, demand for these spaces is expected to rise sharply in the near future. This is a unique opportunity to secure a commercial space in a location that is set to become even more sought after. The property does require finishing, and an additional floor can be added giving 180m2 of space. Office, Coín, Costa del Sol. Built 90 m², Terrace 20 m². Setting: Suburban, Commercial Area, Close To Shops, Close To Town. Orientation: North West. Condition: Renovation Required. Views: Urban, Street. Features: Private Terrace. Furniture: Not Furnished. Parking: Street. Category: Investment.