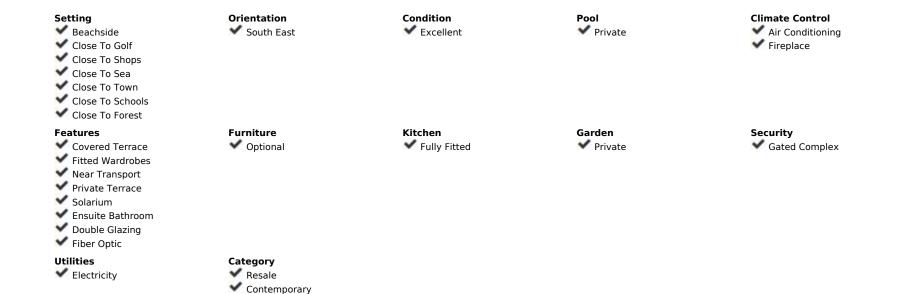

## **Sales - House - El Chaparral** 750.000€

Community: 300 EUR / year

Ref.-ID: R4826089 El Chaparral

IBI: 677 EUR / year Rubbish: 134 EUR / year

166 m2

House

530 m<sup>2</sup>

4-Bedroom Villa Walking Distance to La Cala town and 300 metres from the beach. Recently renovated contemporary 4-bedroom, 4-bathroom villa, built in 2000, offers the perfect blend of luxury and comfort in a prime location. Situated just a short walk from the vibrant town of La Cala and only 300 metres from the beach, this south-east facing property boasts 166 m<sup>2</sup> of living space, 90 m<sup>2</sup> of terraces, and sits on a generous 530 m<sup>2</sup> plot. The entrance level features a welcoming lounge and dining area, complete with feature fireplace. Large windows and doors flood the space with natural light, leading out to expansive terraces that are perfect for outdoor dining and relaxation. Fully fitted oak kitchen is designed for both style and functionality. On this same level are two spacious bedrooms, each with en-suite bathrooms. The lower level offers two additional bedrooms and ensuite bathrooms, making it ideal for guests or family members seeking privacy. Multiple terraces on both levels, offer ample space for lounging and entertaining. The lower terraces lead directly to a large pool. The current owners have thoughtfully renovated the property, including new flooring, updated terraces and modernized bathrooms. A carport accommodating two vehicles provides secure and convenient parking. Located within walking distance to La Cala, this villa offers easy access to local shops, restaurants, and the beach, while still providing a peaceful retreat from the hustle and bustle. With its combination of modern amenities and charming features, this property is ideal for both permanent living and holiday getaways.

Views

✓ Pool

Parking

Private

More Than One

**✓** Garden