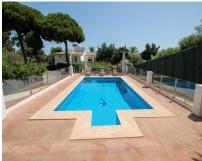

## **Sales - House - El Chaparral** 750.000€

Community: 300 EUR / year

Ref.-ID: R4826089 El Chaparral

IBI: 677 EUR / year Rubbish: 134 EUR / year

166 m2

House

530 m<sup>2</sup>

4-Bedroom Villa Walking Distance to La Cala town and 300 metres from the beach. Recently renovated contemporary 4-bedroom, 4-bathroom villa, built in 2000, offers the perfect blend of luxury and comfort in a prime location. Situated just a short walk from the vibrant town of La Cala and only 300 metres from the beach, this south-east facing property boasts 166 m<sup>2</sup> of living space, 90 m<sup>2</sup> of terraces, and sits on a generous 530 m<sup>2</sup> plot. The entrance level features a welcoming lounge and dining area, complete with feature fireplace. Large windows and doors flood the space with natural light, leading out to expansive terraces that are perfect for outdoor dining and relaxation. Fully fitted oak kitchen is designed for both style and functionality. On this same level are two spacious bedrooms, each with en-suite bathrooms. The lower level offers two additional bedrooms and ensuite bathrooms, making it ideal for guests or family members seeking privacy. Multiple terraces on both levels, offer ample space for lounging and entertaining. The lower terraces lead directly to a large pool. The current owners have thoughtfully renovated the property, including new flooring, updated terraces and modernized bathrooms. A carport accommodating two vehicles provides secure and convenient parking. Located within walking distance to La Cala, this villa offers easy access to local shops, restaurants, and the beach, while still providing a peaceful retreat from the hustle and bustle. With its combination of modern amenities and charming features, this property is ideal for both permanent living and holiday getaways.

Views

✓ Pool

Parking

Private

More Than One

**✓** Garden