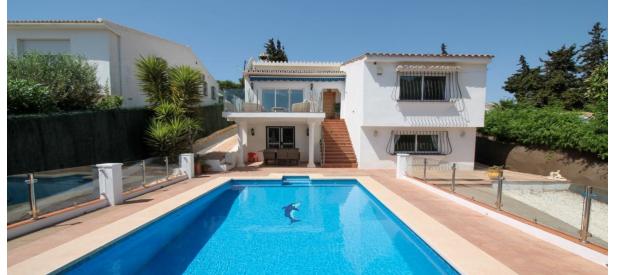

## **Sales - House - El Chaparral** 750.000€

Community: 300 EUR / year

Ref.-ID: R4826089 El Chaparral

IBI: 677 EUR / year Rubbish: 134 EUR / year

166 m2

House

530 m<sup>2</sup>

4-Bedroom Villa Walking Distance to La Cala town and 300 metres from the beach. Recently renovated contemporary 4-bedroom, 4-bathroom villa, built in 2000, offers the perfect blend of luxury and comfort in a prime location. Situated just a short walk from the vibrant town of La Cala and only 300 metres from the beach, this south-east facing property boasts 166 m<sup>2</sup> of living space, 90 m<sup>2</sup> of terraces, and sits on a generous 530 m<sup>2</sup> plot. The entrance level features a welcoming lounge and dining area, complete with feature fireplace. Large windows and doors flood the space with natural light, leading out to expansive terraces that are perfect for outdoor dining and relaxation. Fully fitted oak kitchen is designed for both style and functionality. On this same level are two spacious bedrooms, each with en-suite bathrooms. The lower level offers two additional bedrooms and ensuite bathrooms, making it ideal for guests or family members seeking privacy. Multiple terraces on both levels, offer ample space for lounging and entertaining. The lower terraces lead directly to a large pool. The current owners have thoughtfully renovated the property, including new flooring, updated terraces and modernized bathrooms. A carport accommodating two vehicles provides secure and convenient parking. Located within walking distance to La Cala, this villa offers easy access to local shops, restaurants, and the beach, while still providing a peaceful retreat from the hustle and bustle. With its combination of modern amenities and charming features, this property is ideal for both permanent living and holiday getaways.

Views

✓ Pool

Parking

Private

More Than One

**✓** Garden