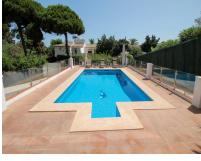

## **Sales - House - El Chaparral** 750.000€

Community: 300 EUR / year

Ref.-ID: R4826089 El Chaparral

IBI: 677 EUR / year Rubbish: 134 EUR / year

166 m2

House

530 m<sup>2</sup>

4-Bedroom Villa Walking Distance to La Cala town and 300 metres from the beach. Recently renovated contemporary 4-bedroom, 4-bathroom villa, built in 2000, offers the perfect blend of luxury and comfort in a prime location. Situated just a short walk from the vibrant town of La Cala and only 300 metres from the beach, this south-east facing property boasts 166 m<sup>2</sup> of living space, 90 m<sup>2</sup> of terraces, and sits on a generous 530 m<sup>2</sup> plot. The entrance level features a welcoming lounge and dining area, complete with feature fireplace. Large windows and doors flood the space with natural light, leading out to expansive terraces that are perfect for outdoor dining and relaxation. Fully fitted oak kitchen is designed for both style and functionality. On this same level are two spacious bedrooms, each with en-suite bathrooms. The lower level offers two additional bedrooms and ensuite bathrooms, making it ideal for guests or family members seeking privacy. Multiple terraces on both levels, offer ample space for lounging and entertaining. The lower terraces lead directly to a large pool. The current owners have thoughtfully renovated the property, including new flooring, updated terraces and modernized bathrooms. A carport accommodating two vehicles provides secure and convenient parking. Located within walking distance to La Cala, this villa offers easy access to local shops, restaurants, and the beach, while still providing a peaceful retreat from the hustle and bustle. With its combination of modern amenities and charming features, this property is ideal for both permanent living and holiday getaways.

Views

✓ Pool

Parking

Private

More Than One

**✓** Garden