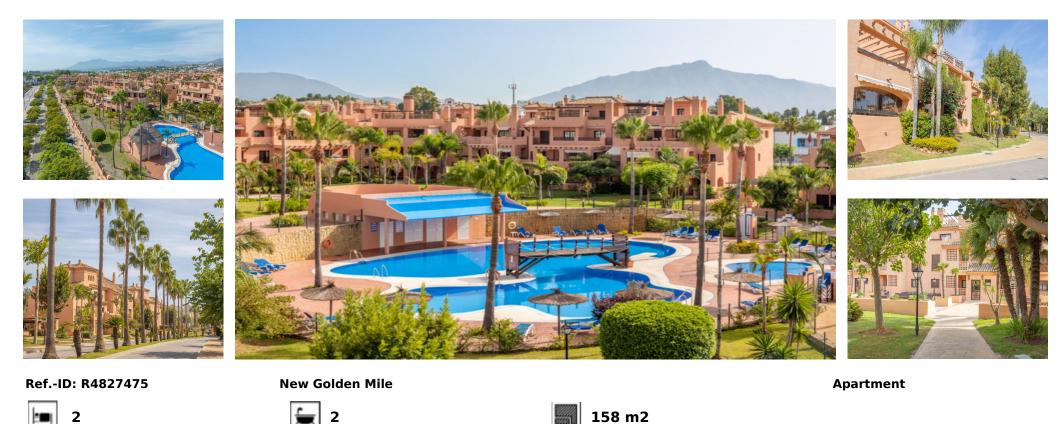

## Sales - Apartment - New Golden Mile 515.000€

It is a luxury, beachside complex located just to the west of San Pedro de Alcántara and is well known for having high quality specifications, excellent facilities and the most spacious grounds and gardens in the area. It has received a number of accolades since it was completed including the prize of "Best Landscaped Gardens in Estepona" in 2017 and they remain perfectly maintained still today. The facilities are proudly maintained and extensive. There is very good 24 hour security and superb pool areas as well as extensive lawns. In total there are six separate swimming pools with each having a separate childrens' pool and plenty of space for loungers. There is a gym, a sauna, table tennis and a large outdoor Jacuzzi. There are also two padel tennis courts.