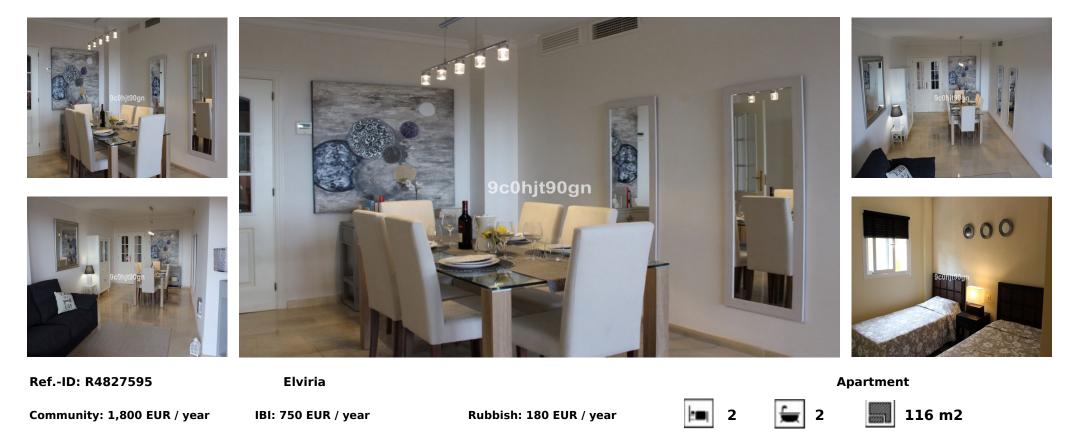

## Sales - Apartment - Elviria 349.000€

LARGE APARTMENT WITH EXCELLENT QUALITIES NEXT TO THE SANTA MARIA GOLF COURSE IN ELVIRIA! Located in the heart of Elviria, this exceptional apartment is just steps away from the famous Santa María Golf Course and only few minutes drive from all the services in Elviria Square, shops, restaurants, etc. , and a five-minute drive from the beautiful beaches of the area. The apartment stands out for its spaciousness and brightness, with nearly 120m<sup>2</sup> of built space.. The bright living-dining room has access to terrace with pleasant open views of the golf course and mountains is fully equipped. The master bedroom features built-in wardrobes and an en-suite bathroom. The other bedroom is also spacious and cozy, and there is another full bathroom with bath. The independent kitchen is very bright and spacious with very large terrace that enjoys the morning sun. The apartment also includes centralized air conditioning, a large garage, and a storage room in the basement, an elevator, and multiple meticulously maintained gardens and pools within the complex for family enjoyment.

| Setting<br>Frontline Golf<br>Close To Golf<br>Close To Shops<br>Close To Sea<br>Urbanisation                                                                               | Orientation<br>South West    | Condition<br>Excellent  | Pool 🗸 🗸 Communal  | Climate Control<br>Air Conditioning | Views<br>Sea<br>Golf<br>Panoramic<br>Garden |
|----------------------------------------------------------------------------------------------------------------------------------------------------------------------------|------------------------------|-------------------------|--------------------|-------------------------------------|---------------------------------------------|
| Features<br>Covered Terrace<br>Lift<br>Fitted Wardrobes<br>Private Terrace<br>WiFi<br>Storage Room<br>Ensuite Bathroom<br>Marble Flooring<br>Double Glazing<br>Fiber Optic | Furniture<br>Fully Furnished | Kitchen<br>Fully Fitted | Garden<br>Communal | Security<br>Gated Complex           | Parking<br>Vinderground                     |
| Utilities<br>Electricity<br>Drinkable Water<br>Telephone                                                                                                                   | Category<br>Resale           |                         |                    |                                     |                                             |