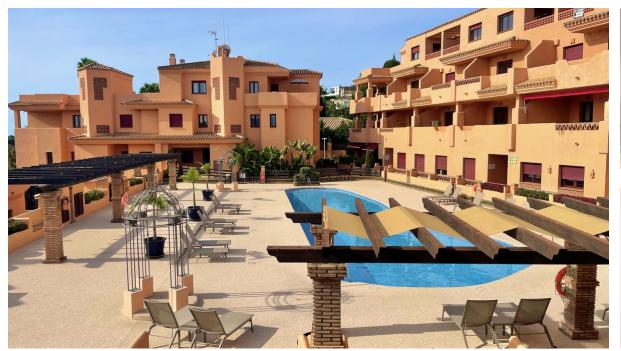

## Sales - Apartment - Benahavís 499.000€

Community: 2,592 EUR / year

Ref.-ID: R4827628

**Benahavís** 

IBI: 192 EUR / year Rubbish: 18 EUR / year **Apartment** 

119 m2

The Perfect Holiday Home and Rental Investment! This 3 bedroom Penthouse Duplex, is surrounded by extraordinary large terraces on the south, east and west sides on both levels; and with access from the living room, master bedroom, second bedroom and top of the stairs; providing ample outdoor space and panoramic views of the mountains and the renowned El Paraíso Golf Course. The entrance floor boasts an extensive semi-covered terrace with stunning views of La Concha Mountain, a fully fitted modern kitchen, a spacious living room, and elegant guest bedrooms along with a guest bathroom. The top floor is dedicated exclusively to the master bedroom, complete with an ensuite bathroom and two terraces. This is an ideal opportunity for those seeking a tranquil holiday retreat close to golf courses and local amenities, while also enjoying a stable rental income. The penthouse is fully furnished and turn key ready, and includes a parking space and storage room.