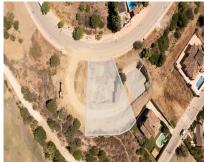

## Sales - Plot - Estepona 410.000€

380 m2

Estepona

Plot

Residential plot with building licence and project in place. All costs involved of the project, registration had been paid by the sellers! It is ready for an imminent start of the construction for the new owner! Nestled in the prestigious location of Valle Romano, Estepona West, this exclusive plot offers a unique opportunity for discerning buyers to create their dream home. As a sole agency listing, this property promises unparalleled access to the vibrant lifestyle of the Costa del Sol, with its proximity to a variety of amenities and attractions. Spanning an impressive 975 square metres, the plot is perfectly positioned front line to the renowned Valle Romano golf course. This prime location not only provides stunning golf views but also offers breathtaking vistas of the surrounding mountains and the shimmering Mediterranean Sea. The panoramic views are a testament to the plot's exceptional setting, making it a highly desirable investment for those seeking both tranquillity and convenience. The plot's strategic location ensures that all essential amenities are within easy reach. It is conveniently close to the sea and beach, allowing for leisurely coastal strolls and beachside relaxation. Additionally, the proximity to shops, schools, and the town centre ensures that daily necessities and educational facilities are just a short drive away. For those who enjoy the vibrant social scene, the nearby port offers a variety of dining and entertainment options. This plot is not only a gateway to the stunning natural beauty of Estepona but also a canvas for creating a bespoke residence that reflects personal style and luxury. With its combination of location, views, and accessibility, this property stands as a remarkable opportunity for investment in one of the Costa del Sol's most sought-after areas.