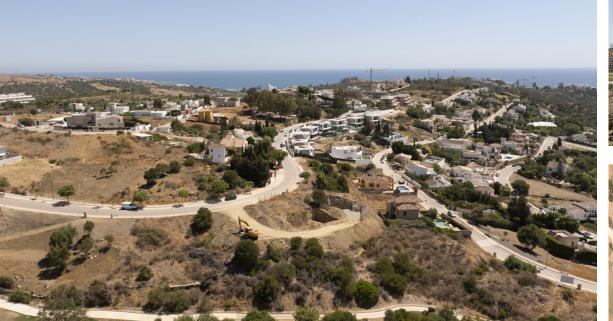

## Sales - Plot - Estepona 410.000€

380 m2

Estepona

Plot

Residential plot with building licence and project in place. All costs involved of the project, registration had been paid by the sellers! It is ready for an imminent start of the construction for the new owner! Nestled in the prestigious location of Valle Romano, Estepona West, this exclusive plot offers a unique opportunity for discerning buyers to create their dream home. As a sole agency listing, this property promises unparalleled access to the vibrant lifestyle of the Costa del Sol, with its proximity to a variety of amenities and attractions. Spanning an impressive 975 square metres, the plot is perfectly positioned front line to the renowned Valle Romano golf course. This prime location not only provides stunning golf views but also offers breathtaking vistas of the surrounding mountains and the shimmering Mediterranean Sea. The panoramic views are a testament to the plot's exceptional setting, making it a highly desirable investment for those seeking both tranquillity and convenience. The plot's strategic location ensures that all essential amenities are within easy reach. It is conveniently close to the sea and beach, allowing for leisurely coastal strolls and beachside relaxation. Additionally, the proximity to shops, schools, and the town centre ensures that daily necessities and educational facilities are just a short drive away. For those who enjoy the vibrant social scene, the nearby port offers a variety of dining and entertainment options. This plot is not only a gateway to the stunning natural beauty of Estepona but also a canvas for creating a bespoke residence that reflects personal style and luxury. With its combination of location, views, and accessibility, this property stands as a remarkable opportunity for investment in one of the Costa del Sol's most sought-after areas.

## Setting

💙 Close To Port

- 💙 Close To Shops
- Close To Sea
- Close To Town
- Close To Schools

Orientation South West

Sea Mountain Golf Panoramic

Views