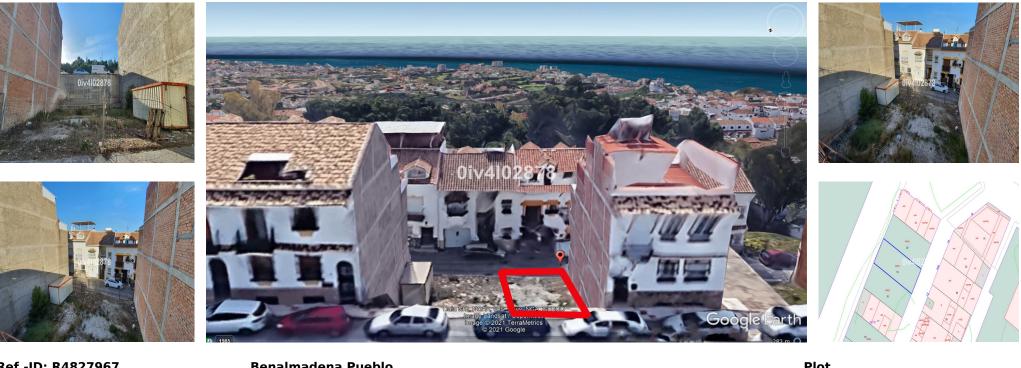

# Sales - Plot - Benalmadena Pueblo **140.000€**

#### **Benalmadena Pueblo**

#### Plot

#### IBI: 200 EUR / year

Urban plot of 108m2 located in Benalmadena Pueblo, great location, higher level with sea views, close to shops restaurants and everything the charming Pueblo has to offer. Building allowance of 1,1587m2/m2=125,14m2 for the build of townhouse or apartments. Composed of Lower garage level plus 3 levels and atic level. C1 Classification=Casco. Total build area permitted subject to (planning permission) in excess of 325m2, given that the plot spans 2 roads with access from each. Given the elevation much of the build allowance isnt computable hence allowing a larger build area. There exisits the possibility of purchasing the adjacent plot of same size and construction area. Price for both plots together 270.000∏.