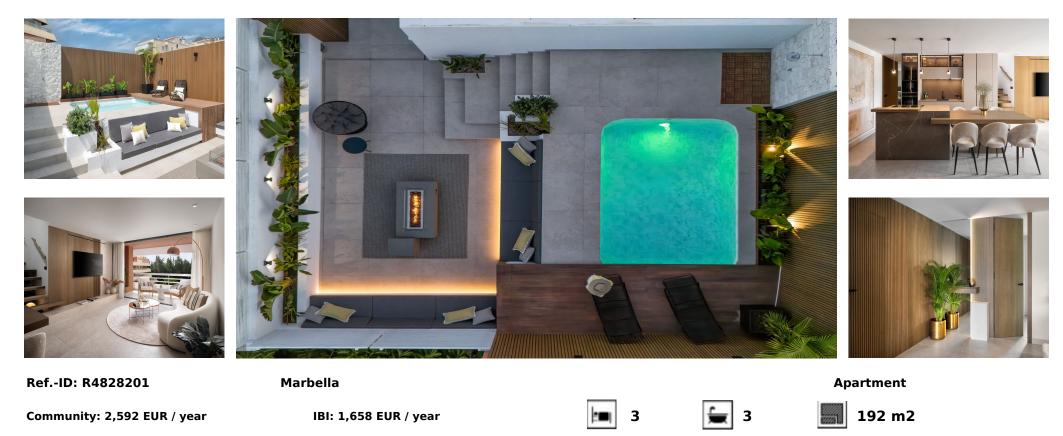

## Sales - Apartment - Marbella 1.785.000€

Penthouse Playa, a unique duplex penthouse situated in the lively centre of Marbella and is only a pleasant three-minute stroll from the beach. This fully furnished property, which spans 300 square meters and features three bedrooms and three perfectly finely finished bathrooms, is a craftwork of detail and finest quality of materials. Upon entering the apartment, you are welcomed by a stunning island kitchen that sets the scene for the rest of the space as it blends harmoniously into the living area and further into the terrace, giving the impression that it is a part of the living room. Enjoy the peaceful views of the green gardens from your kitchen, where sunlight pours in to fill every square inch. The choice of materials and color palette infuses this area with a sense of peace, comfort, and subtle elegance. The penthouse's crowning feature is its private rooftop terrace, where a sparkling pool awaits, complete with a cozy fireplace and a state-of-the-art barbecue area. Whether you're hosting an intimate gathering or enjoying a quiet evening under the stars, this space is your personal paradise. Penthouse Playa's sought-after address is situated within a prestigious community, featuring 24-hour concierge security and two tranquil communal pools, including a dedicated children's pool. The property also includes a garage and storage space.