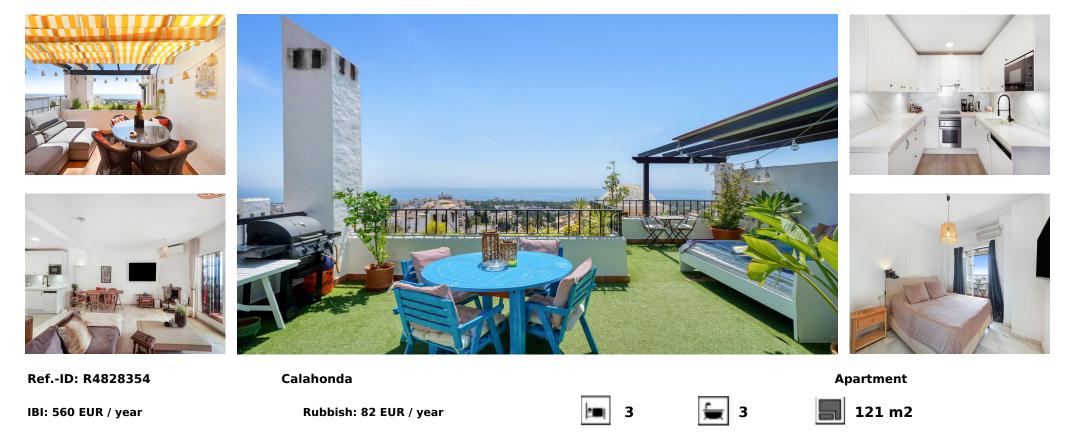

## Sales - Apartment - Calahonda 479.000€

Stunning duplex penthouse, located Calahonda. Its spectacular views and large terraces are undoubtedly its strengths. This property is perfect for day to day living and to enjoy the sunny quality of life offered by the the Costa del Sol. On the first floor, the property has an entrance hall leading to a spacious living-dining room with a modern open plan kitchen and the terrace, one bedroom with an ensuite bathroom and a private terrace, and one separate toilet. The upper floor offers two additional bedrooms with ensuite bathrooms and a large terrace. This terrace stands out for its "chill out" area and its outdoor dining area with countertop and sink and washing machine. Facing east to southwest, this penthouse is designed to make the most of natural light, offering panoramic views that include the Mediterranean Sea. The urbanization has beautiful gardens and a communal pools, one outdoor and another one indoor to enjoy the full year, providing an atmosphere of tranquility and relaxation. It is located 5 minutes drive from the beach and the area of supermarkets, restaurants and bars. Access to the highway AP-7 is nearby, 2-3 minutes and just 30 minutes to the airport. This property is a unique opportunity for those who wish to enjoy a home with large outdoor spaces and spectacular views, in one of the most desirable areas of the Costa del Sol.