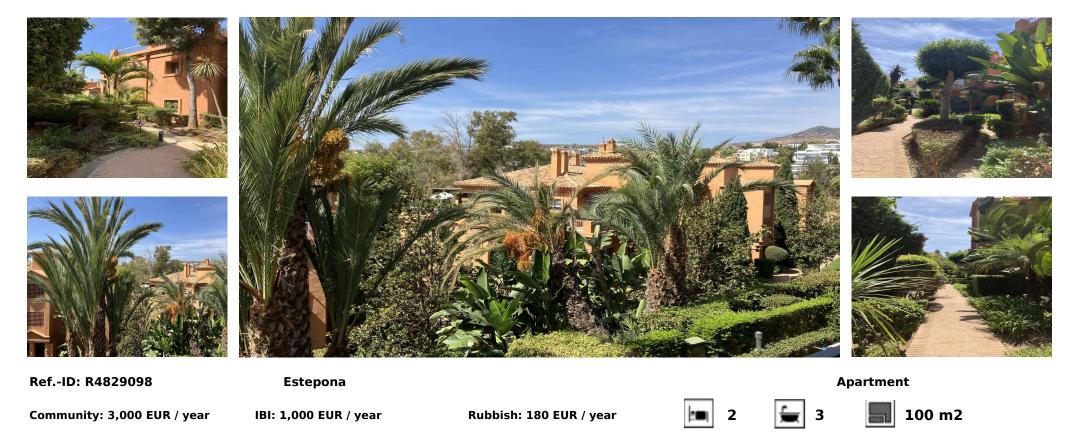

## Sales - Apartment - Estepona 430.000€

New on the market. Nice apartment in Bentalaya, Benahavis, in an urbanization located on the first line of the Golf and PG Golf&Sport Academy Trackman Range Atalaya and international college Atalaya. The urbanization has 24 hour security, 4 swimming pools, SPA, beautiful tropical gardens and a few steps distance from Mercadona. The apartment has 2 bedrooms with 2 bathrooms and a toilet and one of the bathrooms en suite. Located on the first floor with a beautiful view of the garden and south-west. It also has 2 parking spaces and a storage room.