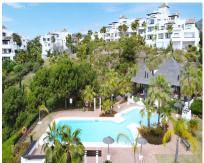

## Sales - Apartment - Atalaya 425.000€

Ref.-ID: R4829221

Community: 3,072 EUR / year

**Atalaya** 

IBI: 340 EUR / year Rubbish: 18 EUR / year **Apartment** 

106 m2

Nestled within a desirable gated development in the Atalaya area of Benahavis, this inviting first-floor corner, south/west facing apartment offers captivating panoramic vistas of the Mediterranean Sea, Gibraltar, Africa and Atalaya golf. Boasting a thoughtfully designed layout, the apartment features a fully equipped, semi-open kitchen. Accommodation comprises two generously sized bedrooms and two bathrooms, complete with underfloor heating for added comfort. Included with the property is an underground parking space and a storage room for added convenience. Residents of the complex can also enjoy access to two serene swimming pool areas and a private gymnasium.

| Close To Golf Close To Shops Close To Schools Urbanisation    | Orientation South West | Condition Good       | <b>Pool</b> Communal   | Climate Control  Air Conditioning  U/F/H Bathrooms | Views Sea Golf Panoramic    |
|---------------------------------------------------------------|------------------------|----------------------|------------------------|----------------------------------------------------|-----------------------------|
| Features Lift Gym Storage Room Access for people with reduced | Furniture Optional     | Kitchen Fully Fitted | <b>Garden</b> Communal | Security Gated Complex 24 Hour Security            | Parking Underground Private |