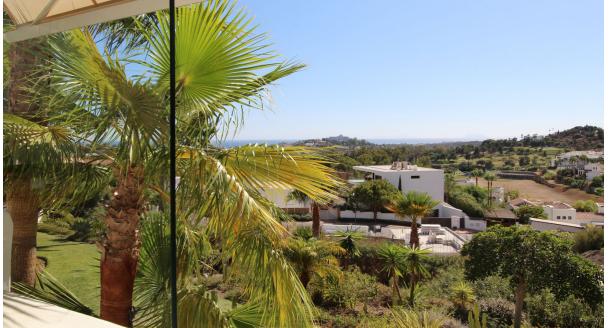

## Sales - Apartment - Atalaya 425.000€

Ref.-ID: R4829221

Community: 3,072 EUR / year

**Atalaya** 

IBI: 340 EUR / year Rubbish: 18 EUR / year **Apartment** 

106 m2

Nestled within a desirable gated development in the Atalaya area of Benahavis, this inviting first-floor corner, south/west facing apartment offers captivating panoramic vistas of the Mediterranean Sea, Gibraltar, Africa and Atalaya golf. Boasting a thoughtfully designed layout, the apartment features a fully equipped, semi-open kitchen. Accommodation comprises two generously sized bedrooms and two bathrooms, complete with underfloor heating for added comfort. Included with the property is an underground parking space and a storage room for added convenience. Residents of the complex can also enjoy access to two serene swimming pool areas and a private gymnasium.