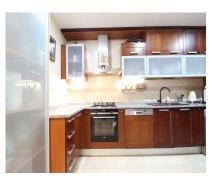

## Sales - Apartment - Atalaya 425.000€

Ref.-ID: R4829221

Community: 3,072 EUR / year

**Atalaya** 

IBI: 340 EUR / year Rubbish: 18 EUR / year **Apartment** 

106 m2

Nestled within a desirable gated development in the Atalaya area of Benahavis, this inviting first-floor corner, south/west facing apartment offers captivating panoramic vistas of the Mediterranean Sea, Gibraltar, Africa and Atalaya golf. Boasting a thoughtfully designed layout, the apartment features a fully equipped, semi-open kitchen. Accommodation comprises two generously sized bedrooms and two bathrooms, complete with underfloor heating for added comfort. Included with the property is an underground parking space and a storage room for added convenience. Residents of the complex can also enjoy access to two serene swimming pool areas and a private gymnasium.