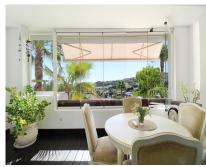

## Sales - Apartment - Atalaya 425.000€

Ref.-ID: R4829221

Community: 3,072 EUR / year

**Atalaya** 

IBI: 340 EUR / year Rubbish: 18 EUR / year **Apartment** 

106 m2

Nestled within a desirable gated development in the Atalaya area of Benahavis, this inviting first-floor corner, south/west facing apartment offers captivating panoramic vistas of the Mediterranean Sea, Gibraltar, Africa and Atalaya golf. Boasting a thoughtfully designed layout, the apartment features a fully equipped, semi-open kitchen. Accommodation comprises two generously sized bedrooms and two bathrooms, complete with underfloor heating for added comfort. Included with the property is an underground parking space and a storage room for added convenience. Residents of the complex can also enjoy access to two serene swimming pool areas and a private gymnasium.