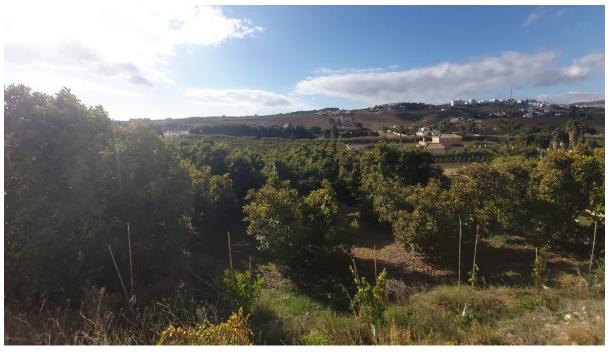

## Sales - Plot - Estepona 960.000€

Ref.-ID: R4829596 Estepona Plot

203 m2

25476 m2

Can be used for CAMPING. Large rustic plot of 25,500 m2, mainly for agricultural use, with tropical trees (400 orange trees and 40 avocados) and an orchard with irrigation water and its own water well. Located just 1.5km from the center of Manilva, it belongs to the municipality of Casares, Malaga. Attached to the Doña Julia golf course. Easy access to the highway. In a corner of the plot there is a large house of about 200m2 to be reformed. Both the house and the plot have electricity and water.