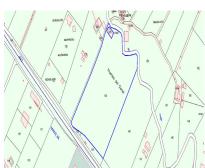

## Sales - Plot - Estepona 960.000€

Ref.-ID: R4829596 Estepona Plot

203 m2

25476 m2

Can be used for CAMPING. Large rustic plot of 25,500 m2, mainly for agricultural use, with tropical trees (400 orange trees and 40 avocados) and an orchard with irrigation water and its own water well. Located just 1.5km from the center of Manilva, it belongs to the municipality of Casares, Malaga. Attached to the Doña Julia golf course. Easy access to the highway. In a corner of the plot there is a large house of about 200m2 to be reformed. Both the house and the plot have electricity and water.