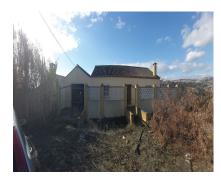

## Sales - Plot - Estepona 960.000€

Ref.-ID: R4829596 Estepona Plot

203 m2

25476 m2

Can be used for CAMPING. Large rustic plot of 25,500 m2, mainly for agricultural use, with tropical trees (400 orange trees and 40 avocados) and an orchard with irrigation water and its own water well. Located just 1.5km from the center of Manilva, it belongs to the municipality of Casares, Malaga. Attached to the Doña Julia golf course. Easy access to the highway. In a corner of the plot there is a large house of about 200m2 to be reformed. Both the house and the plot have electricity and water.