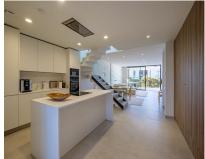

## Sales - Apartment - Cabopino 1.095.000€

**Apartment** 

Ref.-ID: R4830358

Cabopino

142 m2

Luxurious 2-bedroom penthouse in Cabopino with extensive outdoor space including a solarium with private pool. Impeccably finished with high-quality materials, this impressive property offers a large open plan kitchen, dining and living area which benefits from an abundance of natural light. The living area opens directly onto a large private terrace offering views of the sea as well as of the beautifully designed community pool and gardens with wooden walkways and a tranquil water feature running the entire length of the urbanisation. From the interior of the apartment you have access to a large solarium with its own private plunge pool and plenty of space to create separate sitting, dining and sunbathing areas. The property comes with two underground parking spaces with a charging port for electrical vehicles and a large storage room. In addition to the elegant pool area, the urbanisation offers a well equipped gymnasium as well as a spa with jacuzzis and a sauna. Situated in an elevated position in Cabopino's Artola Alta, the property is less than 2 kilometres from Cabopino's port and its adjacent beaches. Malaga's international airport is less than 30 minutes away and Marbella's picturesque old town can be reached in under 20 minutes. Contact us today to receive further information and to arrange a viewing either in person or via video call.