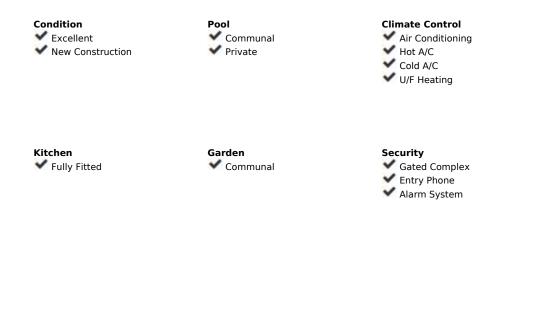

## Setting Orientation Close To Golf South Close To Port Close To Shops Close To Sea Close To Town Close To Schools Close To Marina Urbanisation Features Furniture Lift **✓** Optional Fitted Wardrobes ✓ Private Terrace Solarium **✓** Gym ✓ Sauna ✓ Storage Room Ensuite Bathroom Jacuzzi ✓ Double Glazing Domotics Category Luxury Contemporary

Views

**✓** Sea

Parking

**✓** Underground

More Than One

EV charge point

**✓** Mountain