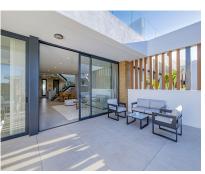

## Sales - Apartment - Cabopino 1.095.000€

**Apartment** 

Ref.-ID: R4830358

Cabopino

142 m2

Luxurious 2-bedroom penthouse in Cabopino with extensive outdoor space including a solarium with private pool. Impeccably finished with high-quality materials, this impressive property offers a large open plan kitchen, dining and living area which benefits from an abundance of natural light. The living area opens directly onto a large private terrace offering views of the sea as well as of the beautifully designed community pool and gardens with wooden walkways and a tranquil water feature running the entire length of the urbanisation. From the interior of the apartment you have access to a large solarium with its own private plunge pool and plenty of space to create separate sitting, dining and sunbathing areas. The property comes with two underground parking spaces with a charging port for electrical vehicles and a large storage room. In addition to the elegant pool area, the urbanisation offers a well equipped gymnasium as well as a spa with jacuzzis and a sauna. Situated in an elevated position in Cabopino's Artola Alta, the property is less than 2 kilometres from Cabopino's port and its adjacent beaches. Malaga's international airport is less than 30 minutes away and Marbella's picturesque old town can be reached in under 20 minutes. Contact us today to receive further information and to arrange a viewing either in person or via video call.