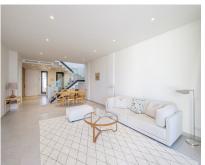

## Sales - Apartment - Cabopino 1.095.000€

**Apartment** 

Ref.-ID: R4830358

Cabopino

142 m2

Luxurious 2-bedroom penthouse in Cabopino with extensive outdoor space including a solarium with private pool. Impeccably finished with high-quality materials, this impressive property offers a large open plan kitchen, dining and living area which benefits from an abundance of natural light. The living area opens directly onto a large private terrace offering views of the sea as well as of the beautifully designed community pool and gardens with wooden walkways and a tranquil water feature running the entire length of the urbanisation. From the interior of the apartment you have access to a large solarium with its own private plunge pool and plenty of space to create separate sitting, dining and sunbathing areas. The property comes with two underground parking spaces with a charging port for electrical vehicles and a large storage room. In addition to the elegant pool area, the urbanisation offers a well equipped gymnasium as well as a spa with jacuzzis and a sauna. Situated in an elevated position in Cabopino's Artola Alta, the property is less than 2 kilometres from Cabopino's port and its adjacent beaches. Malaga's international airport is less than 30 minutes away and Marbella's picturesque old town can be reached in under 20 minutes. Contact us today to receive further information and to arrange a viewing either in person or via video call.