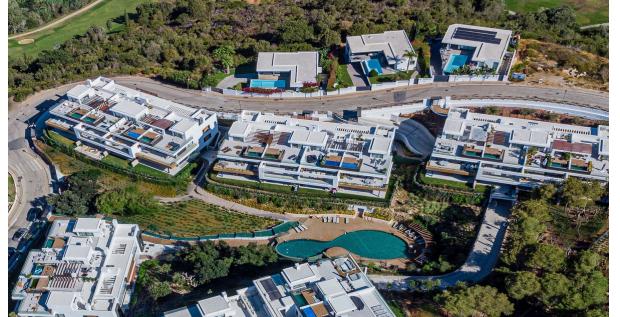

## Sales - Apartment - Cabopino 1.095.000€

**Apartment** 

Ref.-ID: R4830358

Cabopino

142 m2

Luxurious 2-bedroom penthouse in Cabopino with extensive outdoor space including a solarium with private pool. Impeccably finished with high-quality materials, this impressive property offers a large open plan kitchen, dining and living area which benefits from an abundance of natural light. The living area opens directly onto a large private terrace offering views of the sea as well as of the beautifully designed community pool and gardens with wooden walkways and a tranquil water feature running the entire length of the urbanisation. From the interior of the apartment you have access to a large solarium with its own private plunge pool and plenty of space to create separate sitting, dining and sunbathing areas. The property comes with two underground parking spaces with a charging port for electrical vehicles and a large storage room. In addition to the elegant pool area, the urbanisation offers a well equipped gymnasium as well as a spa with jacuzzis and a sauna. Situated in an elevated position in Cabopino's Artola Alta, the property is less than 2 kilometres from Cabopino's port and its adjacent beaches. Malaga's international airport is less than 30 minutes away and Marbella's picturesque old town can be reached in under 20 minutes. Contact us today to receive further information and to arrange a viewing either in person or via video call.