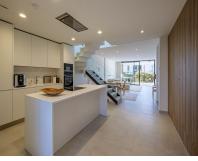

## Sales - Apartment - Cabopino 1.095.000€

**Apartment** 

Ref.-ID: R4830358

Cabopino

142 m2

Luxurious 2-bedroom penthouse in Cabopino with extensive outdoor space including a solarium with private pool. Impeccably finished with high-quality materials, this impressive property offers a large open plan kitchen, dining and living area which benefits from an abundance of natural light. The living area opens directly onto a large private terrace offering views of the sea as well as of the beautifully designed community pool and gardens with wooden walkways and a tranquil water feature running the entire length of the urbanisation. From the interior of the apartment you have access to a large solarium with its own private plunge pool and plenty of space to create separate sitting, dining and sunbathing areas. The property comes with two underground parking spaces with a charging port for electrical vehicles and a large storage room. In addition to the elegant pool area, the urbanisation offers a well equipped gymnasium as well as a spa with jacuzzis and a sauna. Situated in an elevated position in Cabopino's Artola Alta, the property is less than 2 kilometres from Cabopino's port and its adjacent beaches. Malaga's international airport is less than 30 minutes away and Marbella's picturesque old town can be reached in under 20 minutes. Contact us today to receive further information and to arrange a viewing either in person or via video call.