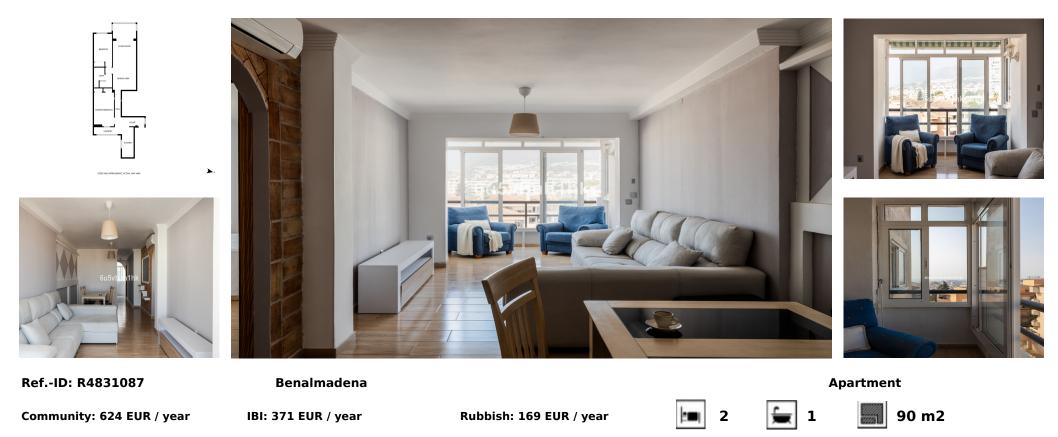

## Sales - Apartment - Benalmadena 249.900€

Located in the heart of Benalmadena offers a perfect blend of comfort and convenience. Located minutes away from the beach, train station, restaurants and shops around. This cosy Apartment features partial sea views Beautiful new kitchen, 2 Doubles Bedrooms 1 Large Bathroom, the open plan layout maximizes space and light. Weather you are looking for a permanent residence or a vacational gateaway this apartment is a wonderful opportunity. Ready to move in. Another advantage is that although the property does not have a garage, a nearby parking space can be rented for around 30 per month at Parking de Pueblosol. Additionally, there is always parking available on the Tivoli. Location, Transport links, Tourism opportunities this is your apartment!! Close to the Marina, Sports centers, Bars Everything is around you. Contact me to arrange a viewing today

| Setting<br>Town<br>Close To Shops<br>Close To Sea<br>Close To Town<br>Close To Schools<br>Marina | Orientation<br>South East | Condition<br>Excellent                  | Climate Control<br>Air Conditioning | Views<br>Sea<br>Panoramic | Features<br>Lift<br>Fitted Wardrobes<br>Near Transport<br>Double Glazing<br>Near Church |
|--------------------------------------------------------------------------------------------------|---------------------------|-----------------------------------------|-------------------------------------|---------------------------|-----------------------------------------------------------------------------------------|
| Furniture     Fully Furnished                                                                    | Kitchen<br>✓ Fully Fitted | Utilities <ul> <li>Telephone</li> </ul> |                                     |                           |                                                                                         |