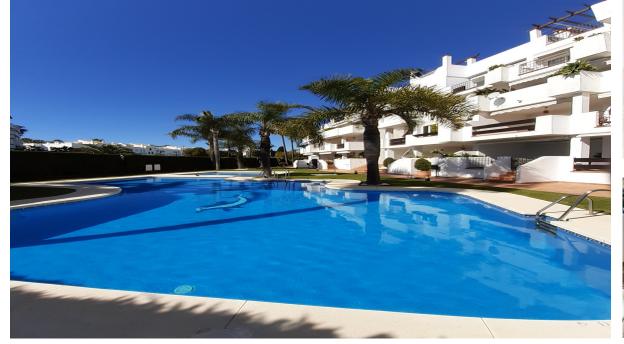

## Sales - Apartment - Puerto Banús 505.000€

Ref.-ID: R4831390 **Puerto Banús** 

Community: 2,472 EUR / year IBI: 900 EUR / year

Rubbish: 180 EUR / year

**Apartment** 

109 m2

"Bright beachside corner apartment located in one of the most prestigious and established residential developments of Puerto Banus. With a wonderful south facing terrace, views of the gardens and direct access to the community pool. One of the most attractive features of this luxurious urbanization is its unbeatable location. A short walk (300 meters) from the sandy beaches and the promenade that connects Marbella with Puerto Banús. The urbanization is a 10 minute walk from the center of Puerto Banús with its variety of luxury boutiques, El Corte Ingles, gourmet restaurants, cinemas and a nightlife for all tastes. EXCELLENT INVESTMENT!"

## Setting Beachside Close To Shops Close To Sea Urbanisation Features

Orientation

South

Restoration Required

Condition

Pool

Communal