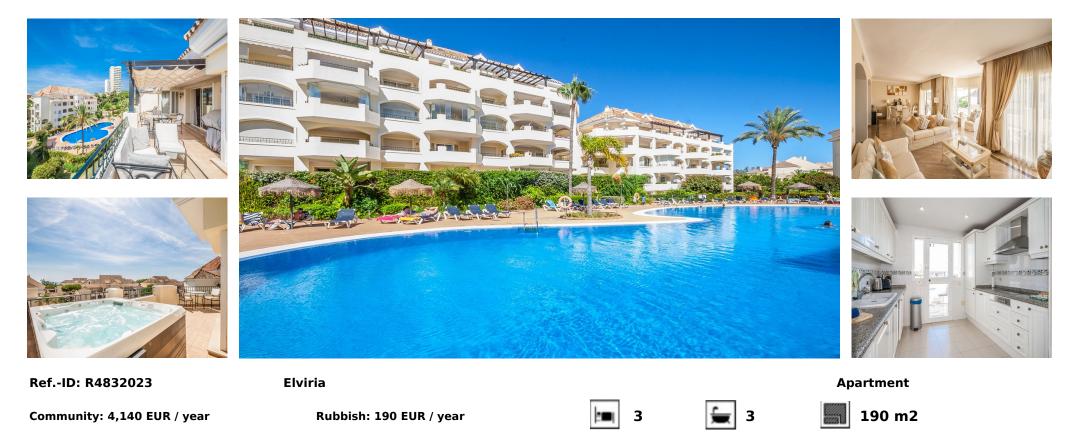

## Sales - Apartment - Elviria 1.195.000€

Discover the epitome of luxury living in this stunning duplex located beachside in Elviria. This exquisite property features three spacious bedrooms and three bathrooms, perfect for families or guests. Enjoy the convenience of underground parking and a dedicated storage room, while being just a short stroll away from shops and amenities. The gated community offers fantastic communal swimming pools and a padel court for your leisure, complemented by a sunny terrace ideal for relaxation and entertaining. Experience the perfect blend of comfort and elegance in this exceptional home. Penthouse, Elviria, Costa del Sol. 3 Bedrooms, 3 Bathrooms, Built 0 m<sup>2</sup>. Setting : Commercial Area, Beachside, Close To Golf, Close To Shops, Close To Sea, Close To Schools. Orientation : South. Condition : Excellent. Pool : Communal. Climate Control : Air Conditioning. Views : Sea. Features : Lift, Fitted Wardrobes, Paddle Tennis, Utility Room, Ensuite Bathroom, Marble Flooring, Double Glazing. Furniture : Optional. Kitchen : Fully Fitted. Garden : Communal. Security : Gated Complex. Parking : Underground, Garage. Category : Holiday Homes, Luxury.