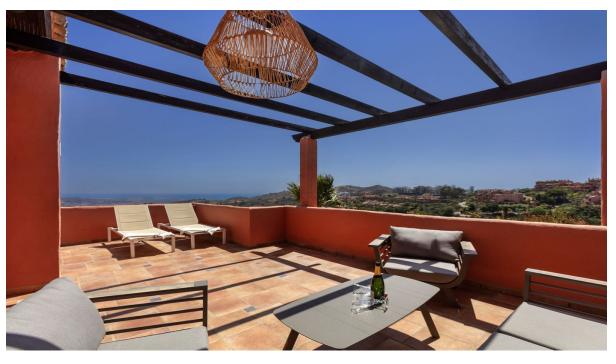

Stunning Penthouse with Panoramic Sea and Mountain Views in Marbella East Description Discover the most exceptional Penthouse, offering the best south-west orientation. This dream home provides breathtaking, unobstructed panoramic views stretching from the Mediterranean Sea to the mountains. With its perfect orientation, you can enjoy sunlight all day long and marvel at the stunning sunsets in the evening. This apartment is truly impressive, featuring top-quality fittings and a meticulously maintained interior with no expense spared. It offers three spacious bedrooms, three bathrooms, a modern kitchen, a utility room, ample storage space, and a double parking bay, ensuring all your needs are met. Residents enjoy complimentary access to the outstanding leisure facilities at El Soto de Marbella, including a private nine-hole golf course, a fully equipped gym, a relaxing sauna and spa, as well as Padel and tennis courts. The complex also boasts a popular on-site bar and restaurant. With a superfast fibre optic internet connection, staying connected is a breeze. This is a must-see property for those with the most discerning taste for luxury living on the Costa del Sol. Don't miss the opportunity to experience this extraordinary lifestyle.

**Climate Control** 

✓ U/F Heating

Security

Air Conditioning

Gated Complex

Views

**✓** Sea

Golf
Panoramic

Parking

**✓** Mountain

**✓** Underground