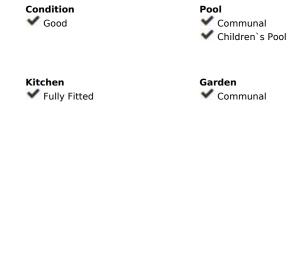

## Setting Orientation Close To Golf South West Close To Shops Features Furniture Lift Optional Fitted Wardrobes **✓** WiFi **✓** Gym Sauna Paddle Tennis Tennis Court ✓ Storage Room Restaurant On Site Utilities Electricity ✓ Drinkable Water Telephone

**Climate Control** 

✓ U/F Heating

Security

Air Conditioning

Gated Complex

Views

**✓** Sea

Golf
Panoramic

Parking

**✓** Mountain

**✓** Underground