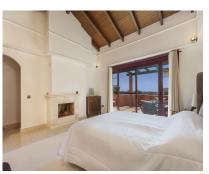

Stunning Penthouse with Panoramic Sea and Mountain Views in Marbella East Description Discover the most exceptional Penthouse, offering the best south-west orientation. This dream home provides breathtaking, unobstructed panoramic views stretching from the Mediterranean Sea to the mountains. With its perfect orientation, you can enjoy sunlight all day long and marvel at the stunning sunsets in the evening. This apartment is truly impressive, featuring top-quality fittings and a meticulously maintained interior with no expense spared. It offers three spacious bedrooms, three bathrooms, a modern kitchen, a utility room, ample storage space, and a double parking bay, ensuring all your needs are met. Residents enjoy complimentary access to the outstanding leisure facilities at El Soto de Marbella, including a private nine-hole golf course, a fully equipped gym, a relaxing sauna and spa, as well as Padel and tennis courts. The complex also boasts a popular on-site bar and restaurant. With a superfast fibre optic internet connection, staying connected is a breeze. This is a must-see property for those with the most discerning taste for luxury living on the Costa del Sol. Don't miss the opportunity to experience this extraordinary lifestyle.