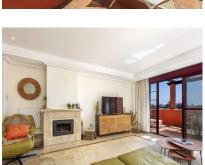

Stunning Penthouse with Panoramic Sea and Mountain Views in Marbella East Description Discover the most exceptional Penthouse, offering the best south-west orientation. This dream home provides breathtaking, unobstructed panoramic views stretching from the Mediterranean Sea to the mountains. With its perfect orientation, you can enjoy sunlight all day long and marvel at the stunning sunsets in the evening. This apartment is truly impressive, featuring top-quality fittings and a meticulously maintained interior with no expense spared. It offers three spacious bedrooms, three bathrooms, a modern kitchen, a utility room, ample storage space, and a double parking bay, ensuring all your needs are met. Residents enjoy complimentary access to the outstanding leisure facilities at El Soto de Marbella, including a private nine-hole golf course, a fully equipped gym, a relaxing sauna and spa, as well as Padel and tennis courts. The complex also boasts a popular on-site bar and restaurant. With a superfast fibre optic internet connection, staying connected is a breeze. This is a must-see property for those with the most discerning taste for luxury living on the Costa del Sol. Don't miss the opportunity to experience this extraordinary lifestyle.