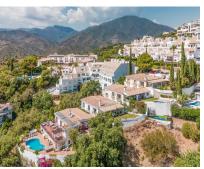

## Sales - House - Istán 575.000€

Ref.-ID: R4834429 Istán House

Community: 1,404 EUR / year IBI: 345 EUR / year

Rubbish: 304 EUR / year

189 m2

376 m2

Discover this unique gem in a peaceful haven just minutes from Marbella. This beautifully renovated one-level villa offers a perfect blend of modern luxury and panoramic vistas. Situated on a 376 sgm plot, the 156 sgm villa features a 33 sgm terrace, 3 spacious bedrooms, and 3 stylish bathrooms, with 2 en-suite. The property was completely renovated just a year ago, with high-end finishes, sleek LVT flooring, polished walls, and elegant, modern bathrooms. The heart of the home is its open-plan living space, combining a large living room and a contemporary kitchen designed for comfort and style. For your comfort, the villa also features two ultra-quiet built-in air conditioning systems discreetly installed in the ceiling, with ducting to each room for a clean, stylish solution that maintains the aesthetics of the home. The villa boasts stunning views from both the front and back - enjoy the iconic La Concha mountain from one side, and breathtaking views of Marbella, the sea, and even Gibraltar from the other. The views from the bedrooms are equally impressive, making this a home with unmatched vistas from every angle. Privately located, with only two neighboring homes, the property is accessed via a charming staircase. The area is peaceful, with generous parking, and nearby walking and jogging trails that offer scenic paths perfect for nature lovers and dog owners. This village is nestled on the way to Istan, less than 10 minutes by car from Puerto Banus. Here, you can enjoy the tranquility of nature while remaining close to the vibrant life of the coast. This villa is a rare find, offering privacy, modern luxury, and unbeatable views - an opportunity not to be missed!